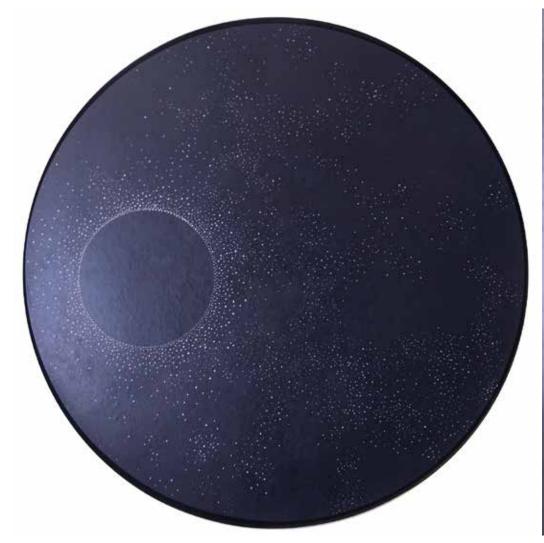

wn on small fibers of fabrics. Shadow and Transparency then take shape.

#### LUNAR ECLIPSE

Size HxLxP: 90 x 60 x 1 cm

Lacquered panel and detail in eggshell inlays





**BLACK MOON** 

Size HxLxP: 90 x 60 x 1 cm Lacquered panel





## LUNAR ECLIPSE

Size HxLxP: 90 x 60 x 1 cm

Lacquered panel and detail in eggshell inlays





LUNAR ECLIPSE

Size HxLxP: 90 x 60 x 2 cm

Lacquered panel and detail in eggshell inlays





**BLACK MOON** 

Size HxLxP: 120 x 120 x 2 cm

Lacquered panel





#### **RED MOON**

Size HxLxP: 120 x 90 x 1 cm

Lacquered panel





#### WHITE MOON

Size HxLxP: 90 x 60 x 1 cm

Lacquered panel





#### EYE OF THE MOON

Size HxLxP: 90 x 60 x 1 cm

Lacquered panel with eggshell inlays





#### MOON CONSTELLATION

Size DiaxP: 100 x 3 cm Lacquer with holes engraved





#### MOON CONSTELLATION

Size DiaxP: 100 x 3 cm Lacquer with holes engraved





**FULL MOON** 

Size DiaxP: 80 x 3 cm

Lacquered panel with eggshell inlays





GOLD MOON

Size DiaxP: 60 x 2 cm Lacquered panel, moon in gold leaves, birds encarved into the lacquer





BLACK MOON

Size DiaxP: 60 x 2 cm

Lacquered panel, moon in gold leaves, birds encarved into the lacquer





## SERIE OF THE MAP OF CHINA

## FRAGMENT#

Fragment is part of a whole.

Fascinated by maps and especially the different ways to read them depending on the graphic language used, it was evident to me, since I live in Beijing, to talk about China.

To conceive a lecture of this country, eggshell was for me the perfect material in order to work on details and accuracy and therefore accentuate the point of view tha