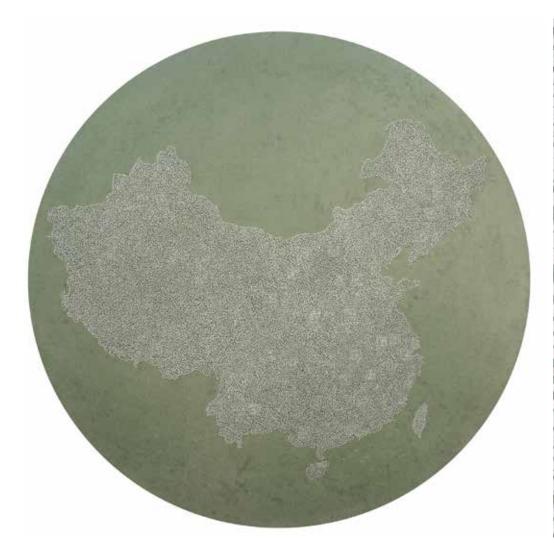

## SERIE OF THE MAP OF CHINA

## FRAGMENT#

Fragment is part of a whole.

Fascinated by maps and especially the different ways to read them depending on the graphic language used, it was evident to me, since I live in Beijing, to talk about China.

To conceive a lecture of this country, eggshell was for me the perfect material in order to work on details and accuracy and therefore accentuate the point of view that I want to share.

Eggshell is also one of the decorative elements commonly used with Chinese lacquer since the 3rd century; I like the idea of maintaining this craft heritage.

The various colors of eggs we can find in Chinese markets give me even more possibilities of visual expression.

Chinese territory then becomes a patchwork of eggshells; a precise fragmentation of the compact density of Chinese population.

MAPPING CHINESE BLUE&WHITE PORCELAIN

Size DiaxP: 100 x 3 cm

Lacquered panel with eggshell inlays

Size HxLxP: 100 x 100 x 2 cm

Lacquered panel with eggshell inlays

Size HxLxP 100 x 100 x 2 cm Lacquered panel with eggshell inlays

five pieces

Size: 100 x 100 cm

China's 1.3 billion-plus people are concentrated in the major cities of its 22 provinces, five autonomous regions, four municipalities and two special autonomous regions.

Dimension: 100 x 100 cm