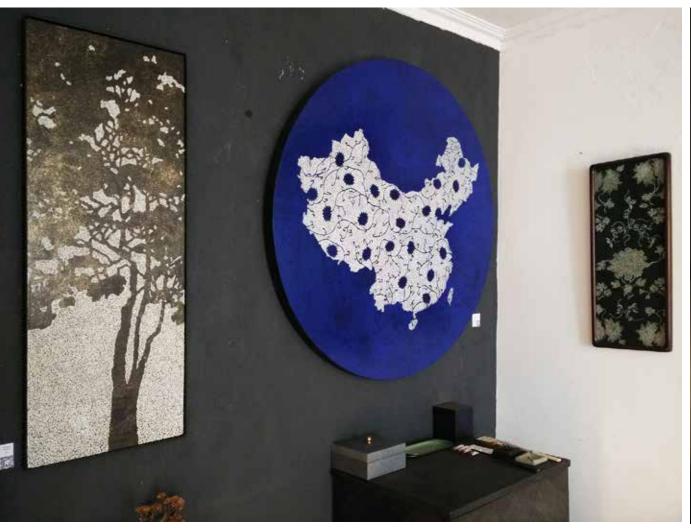

MAPPING CHINESE BLUE&WHITE PORCELAIN

Size DiaxP: 100 x 3 cm

Lacquered panel with eggshell inlays

Size HxLxP: 100 x 100 x 2 cm

Lacquered panel with eggshell inlays

Size HxLxP 100 x 100 x 2 cm Lacquered panel with eggshell inlays

five pieces

Size: 100 x 100 cm

China's 1.3 billion-plus people are concentrated in the major cities of its 22 provinces, five autonomous regions, four municipalities and two special autonomous regions.

Dimension: 100 x 100 cm

Lacquered picture with eggshells inlay. Gold leaves between eggshells.

Europ's continent detail Asian's continent detail

Size HxLxP: 90 x 34 x 2 cm x 2 panels Lacquered panels with eggshells inlays

Size HxLxP: 90 x 60 x 2 cm x 2 panels Lacquered panels with eggshells inlays and gold leaves

FOUR SEASONS one piece

Size HxL 100 x 38 cm Panel lacquered with eggshells inlays

CHINESE SHADOW one piece

Size HxL 90 x 35 cm Panel lacquered with eggshells inlays and gold leaves.