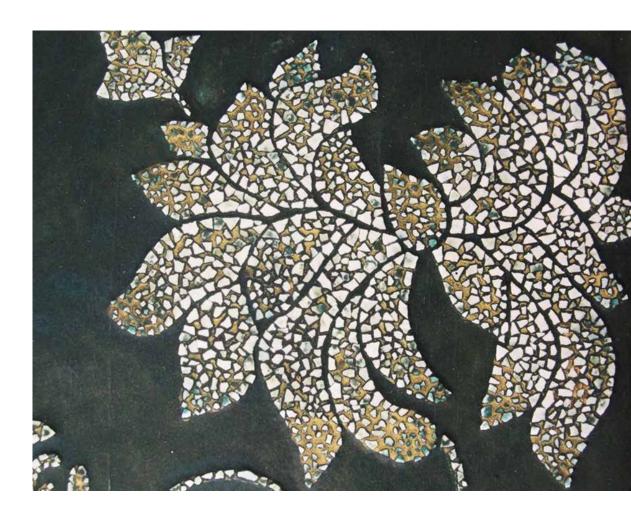

To conceive a lecture of this country, eggshell was for me the perfect material in order to work on details and accuracy and therefore accentuate the point of view that I want to share.

Eggshell is also one of the decorative elements commonly used with Chinese lacquer since the 3rd century; I like the idea of maintaining this craft heritage.

The various colors of eggs we can find in Chinese markets give me even more possibilities of visual expression.

Chinese territory then becomes a patchwork of eggshells; a precise fragmentation of the compact density of Chinese population.