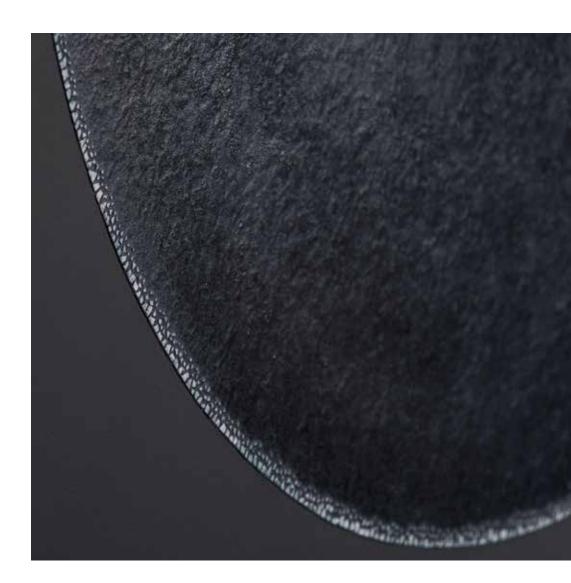

#### LUNAR ECLIPSE

Size HxLxP: 90 x 60 x 1 cm

Lacquered panel and detail in eggshell inlays

**BLACK MOON** 

Size HxLxP: 90 x 60 x 1 cm Lacquered panel

## LUNAR ECLIPSE

Size HxLxP: 90 x 60 x 1 cm

Lacquered panel and detail in eggshell inlays

LUNAR ECLIPSE

Size HxLxP: 90 x 60 x 2 cm

Lacquered panel and detail in eggshell inlays

**BLACK MOON** 

Size HxLxP: 120 x 120 x 2 cm