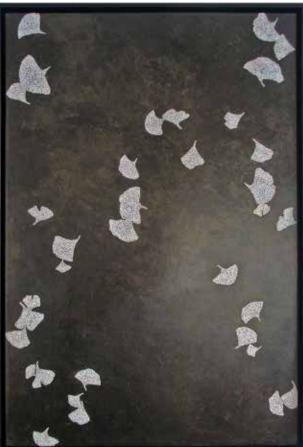

#### LUNAR ECLIPSE

Size HxLxP: 90 x 60 x 1 cm

Lacquered panel and detail in eggshell inlays

**BLACK MOON** 

Size HxLxP: 90 x 60 x 1 cm Lacquered panel

## LUNAR ECLIPSE

Size HxLxP: 90 x 60 x 1 cm

Lacquered panel and detail in eggshell inlays

LUNAR ECLIPSE

Size HxLxP: 90 x 60 x 2 cm

Lacquered panel and detail in eggshell inlays

**BLACK MOON** 

Size HxLxP: 120 x 120 x 2 cm