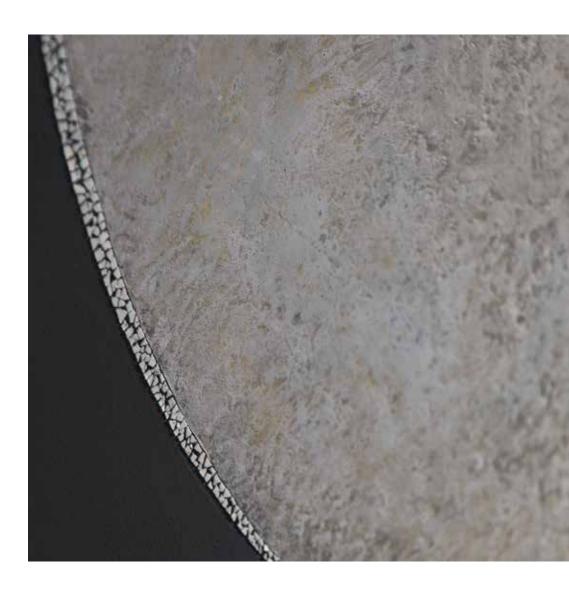

cy and depth of the Moon.

At this time, I like to match my work with chineses fabrics such as ramie's fabrics from Liuyang (province of Hunan) and hemp's fabrics from Shaxi (province of Yunnan). I realize draperies in the form of hangings for doors or walls decorated with gold leaves and eggshells. These materials are used as elements of "embroidery" and is carefully drawn on small fibers of fabrics. Shadow and Transparency then take shape.

#### LUNAR ECLIPSE

Size HxLxP: 90 x 60 x 1 cm

Lacquered panel and detail in eggshell inlays





**BLACK MOON** 

Size HxLxP: 90 x 60 x 1 cm Lacquered panel





## LUNAR ECLIPSE

Size HxLxP: 90 x 60 x 1 cm

Lacquered panel and detail in eggshell inlays





LUNAR ECLIPSE

Size HxLxP: 90 x 60 x 2 cm

Lacquered panel and detail in eggshell inlays





**BLACK MOON** 

Size HxLxP: 120 x 120 x 2 cm

Lacquered panel





#### **RED MOON**

Size HxLxP: 120 x 90 x 1 cm

Lacquered panel





#### WHITE MOON

Size HxLxP: 90 x 60 x 1 cm

Lacquered panel





#### EYE OF THE MOON

Size HxLxP: 90 x 60 x 1 cm

Lacquered panel with eggshell inlays





#### MOON CONSTELLATION

Size DiaxP: 100 x 3 cm Lacquer with holes engraved





#### MOON CONSTELLATION

Size DiaxP: 100 x 3 cm Lacquer with holes engraved





**FULL MOON** 

Size DiaxP: 80 x 3 cm

Lacquered panel with eggshell inlays





GOLD MOON

Size DiaxP: 60 x 2 cm Lacquered panel, moon in gold leaves, birds encarved into the lacquer





BLACK MOON

Size DiaxP: 60 x 2 cm

Lacquered panel, moon in gold leaves, birds encarved into the lacquer





## SERIE OF THE MAP OF CHINA

## FRAGMENT#