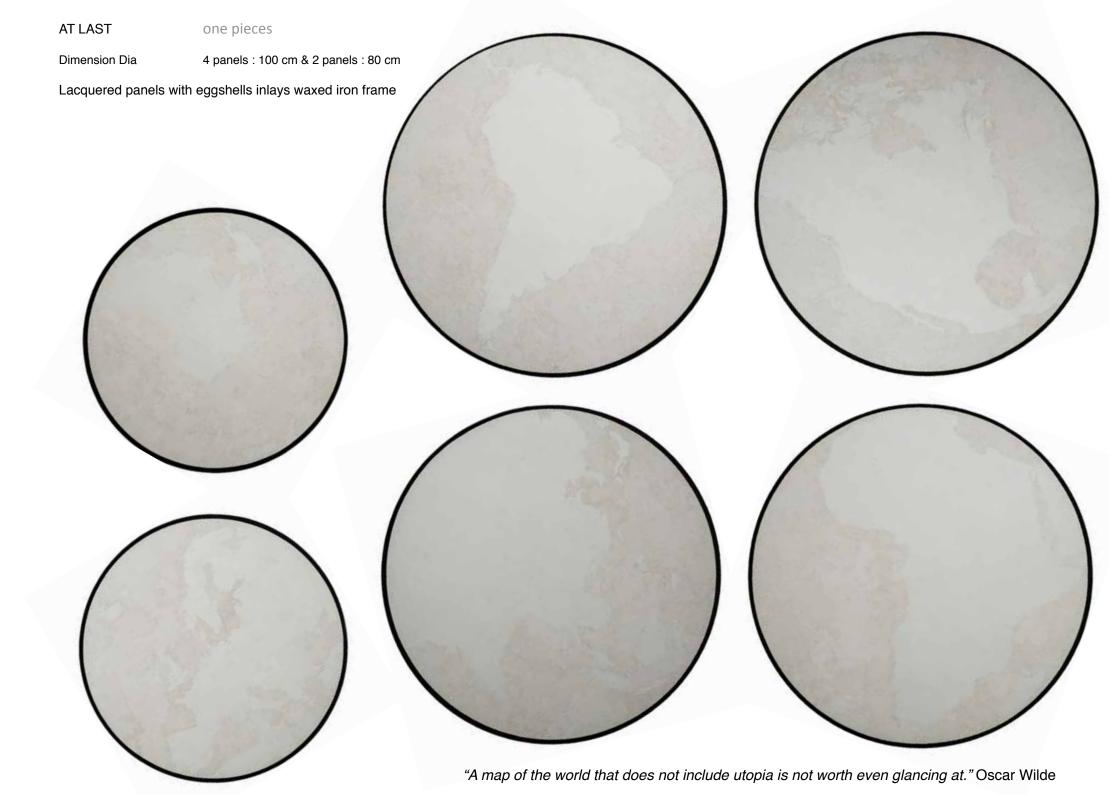

five pieces

Size: 100 x 100 cm

China's 1.3 billion-plus people are concentrated in the major cities of its 22 provinces, five autonomous regions, four municipalities and two special autonomous regions.

Dimension: 100 x 100 cm

## MAPPING DEMOGRAPHY

three pieces

Dimension: 100 cm

Dimension: 80 cm

Dimension: 80 cm

Dimension: 100 cm

Dimension: 100 cm

Dimension: 100 cm