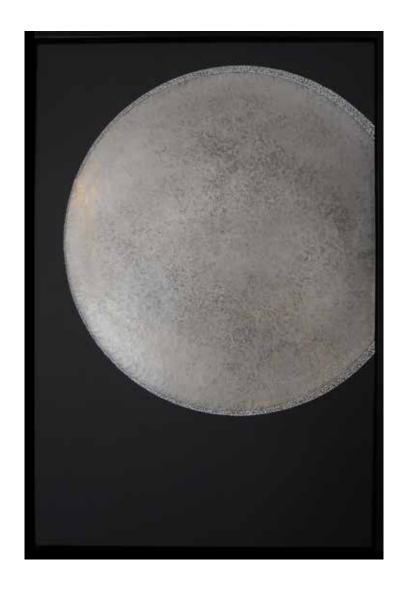

ency and depth of the Moon.

At this time, I like to match my work with chineses fabrics such as ramie's fabrics from Liuyang (province of Hunan) and hemp's fabrics from Shaxi (province of Yunnan). I realize draperies in the form of hangings for doors or walls decorated with gold leaves and eggshells. These materials are used as elements of "embroidery" and is carefully drawn on small fibers of fabrics. Shadow and Transparency then take shape.

#### LUNAR ECLIPSE

Size HxLxP: 90 x 60 x 1 cm

Lacquered panel and detail in eggshell inlays





**BLACK MOON** 

Size HxLxP: 90 x 60 x 1 cm Lacquered panel





## LUNAR ECLIPSE

Size HxLxP: 90 x 60 x 1 cm

Lacquered panel and detail in eggshell inlays





LUNAR ECLIPSE

Size HxLxP: 90 x 60 x 2 cm

Lacquered panel and detail in eggshell inlays





**BLACK MOON** 

Size HxLxP: 120 x 120 x 2 cm

Lacquered panel





#### **RED MOON**

Size HxLxP: 120 x 90 x 1 cm

Lacquered panel





#### WHITE MOON

Size HxLxP: 90 x 60 x 1 cm

Lacquered panel





#### EYE OF THE MOON

Size HxLxP: 90 x 60 x 1 cm

Lacquered panel with eggshell inlays





#### MOON CONSTELLATION

Size DiaxP: 100 x 3 cm Lacquer with holes engraved





#### MOON CONSTELLATION

Size DiaxP: 100 x 3 cm Lacquer with holes engraved





**FULL MOON** 

Size DiaxP: 80 x 3 cm

Lacquered panel with eggshell inlays





GOLD MOON

Size DiaxP: 60 x 2 cm Lacquered panel, moon in gold leaves, birds encarved into the lacquer





BLACK MOON

Size DiaxP: 60 x 2 cm

Lacquered panel, moon in gold leaves, birds encarved into the lacquer





## SERIE OF THE MAP OF CHINA

## FRAGMEN