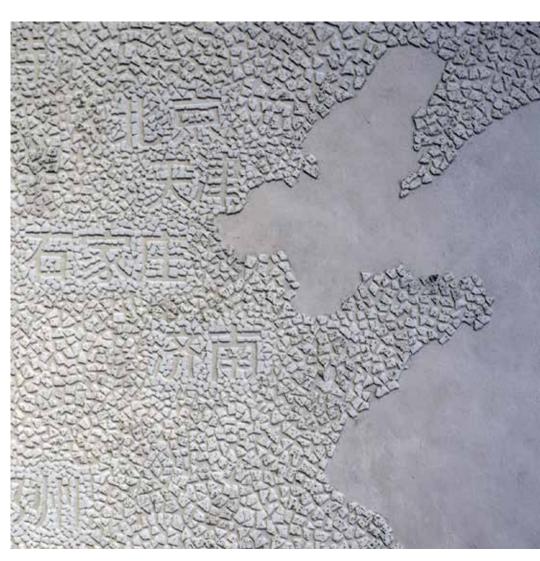

To conceive a lecture of this country, eggshell was for me the perfect material in order to work on details and accuracy and therefore accentuate the point of view that I want to share.

Eggshell is also one of the decorative elements commonly used with Chinese lacquer since the 3rd century; I like the idea of maintaining this craft heritage.

The various colors of eggs we can find in Chinese markets give me even more possibilities of visual expression.

Chinese territory then becomes a patchwork of eggshells; a precise fragmentation of the compact density of Chinese population.