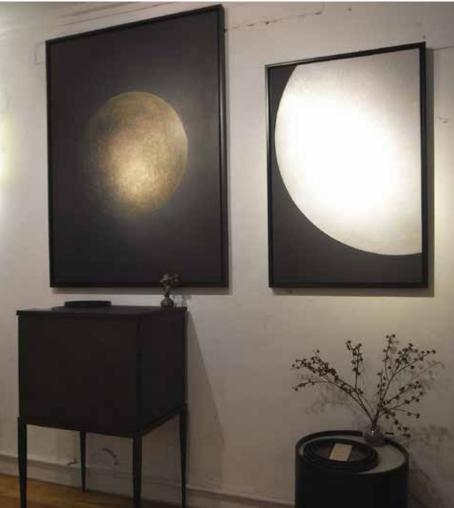

#### LUNAR ECLIPSE

Size HxLxP: 90 x 60 x 1 cm

Lacquered panel and detail in eggshell inlays

**BLACK MOON** 

Size HxLxP: 90 x 60 x 1 cm Lacquered panel

## LUNAR ECLIPSE

Size HxLxP: 90 x 60 x 1 cm

Lacquered panel and detail in eggshell inlays

LUNAR ECLIPSE

Size HxLxP: 90 x 60 x 2 cm

Lacquered panel and detail in eggshell inlays

**BLACK MOON** 

Size HxLxP: 120 x 120 x 2 cm

#### **RED MOON**

Size HxLxP: 120 x 90 x 1 cm

Lacquered panel

#### WHITE MOON

Size HxLxP: 90 x 60 x 1 cm

Lacquered panel