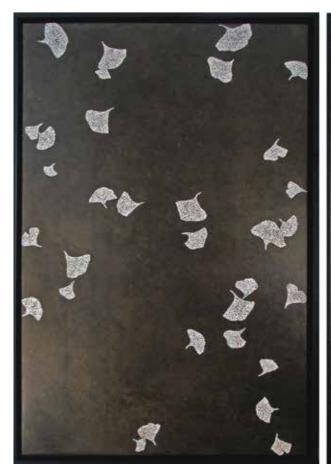

#### LUNAR ECLIPSE

Size HxLxP: 90 x 60 x 1 cm

Lacquered panel and detail in eggshell inlays

**BLACK MOON** 

Size HxLxP: 90 x 60 x 1 cm Lacquered panel

## LUNAR ECLIPSE

Size HxLxP: 90 x 60 x 1 cm

Lacquered panel and detail in eggshell inlays

LUNAR ECLIPSE

Size HxLxP: 90 x 60 x 2 cm

Lacquered panel and detail in eggshell inlays

**BLACK MOON** 

Size HxLxP: 120 x 120 x 2 cm