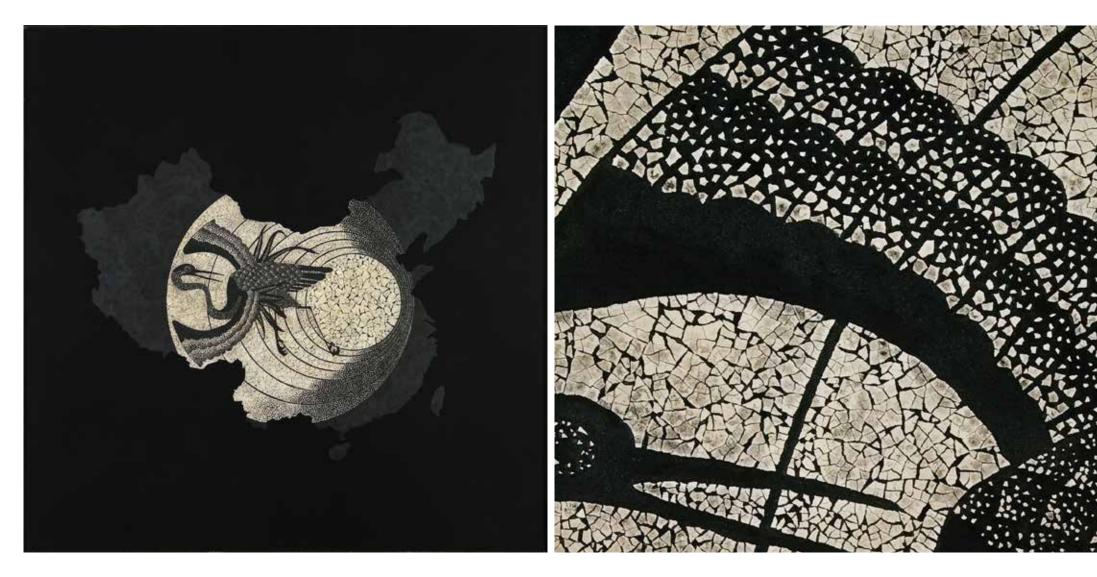

## FRAGMENT#

Fragment is part of a whole.

Fascinated by maps and especially the different ways to read them depending on the graphic language used, it was evident to me, since I live in Beijing, to talk about China.

To conceive a lecture of this country, eggshell was for me the perfect material in order to work on details and accuracy and therefore accentuate the point of view that I want to share.

Eggshell is also one of the decorative elements commonly used with Chinese lacquer since the 3rd century; I like the idea of maintaining this craft heritage.

The various colors of eggs we can find in Chinese markets give me even more possibilities of visual expression.

Chinese territory then becomes a patchwork of eggshells; a precise fragmentation of the compact density of Chinese population.

MAPPING CHINESE BLUE&WHITE PORCELAIN

Size DiaxP: 100 x 3 cm

Lacquered panel with eggshell inlays

Size HxLxP: 100 x 100 x 2 cm

Lacquered panel with eggshell inlays

Size HxLxP 100 x 100 x 2 cm Lacquered panel with eggshell inlays