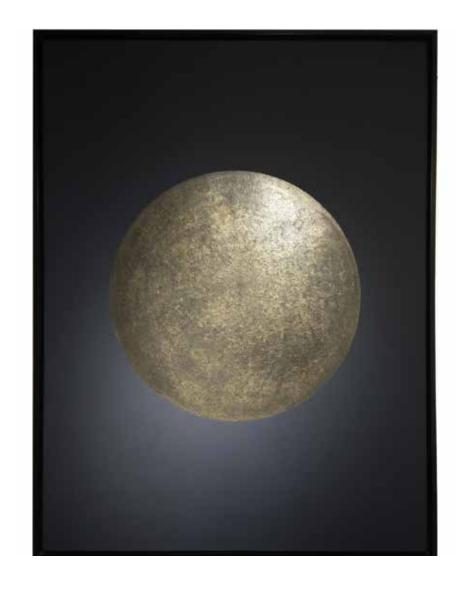

#### MOON CONSTELLATION

Size DiaxP: 100 x 3 cm Lacquer with holes engraved

**FULL MOON** 

Size DiaxP: 80 x 3 cm

Lacquered panel with eggshell inlays

GOLD MOON

Size DiaxP: 60 x 2 cm Lacquered panel, moon in gold leaves, birds encarved into the lacquer

BLACK MOON

Size DiaxP: 60 x 2 cm

Lacquered panel, moon in gold leaves, birds encarved into the lacquer