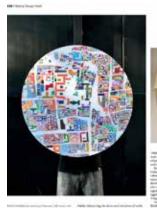

#### MOON CONSTELLATION

Size DiaxP: 100 x 3 cm Lacquer with holes engraved

#### MOON CONSTELLATION

Size DiaxP: 100 x 3 cm Lacquer with holes engraved

**FULL MOON** 

Size DiaxP: 80 x 3 cm

Lacquered panel with eggshell inlays

GOLD MOON

Size DiaxP: 60 x 2 cm Lacquered panel, moon in gold leaves, birds encarved into the lacquer