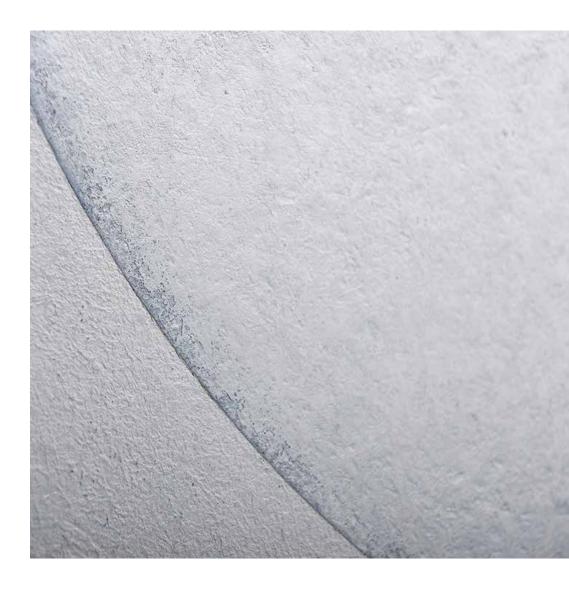

#### LUNAR ECLIPSE

Size HxLxP: 90 x 60 x 1 cm

Lacquered panel and detail in eggshell inlays

**BLACK MOON** 

Size HxLxP: 90 x 60 x 1 cm Lacquered panel

## LUNAR ECLIPSE

Size HxLxP: 90 x 60 x 1 cm

Lacquered panel and detail in eggshell inlays

LUNAR ECLIPSE

Size HxLxP: 90 x 60 x 2 cm

Lacquered panel and detail in eggshell inlays

**BLACK MOON** 

Size HxLxP: 120 x 120 x 2 cm

#### EYE OF THE MOON

Size HxLxP: 90 x 60 x 1 cm

Lacquered panel with eggshell inlays