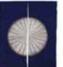

#### MOON CONSTELLATION

Size DiaxP: 100 x 3 cm Lacquer with holes engraved

#### MOON CONSTELLATION

Size DiaxP: 100 x 3 cm Lacquer with holes engraved

**FULL MOON** 

Size DiaxP: 80 x 3 cm

Lacquered panel with eggshell inlays

GOLD MOON

Size DiaxP: 60 x 2 cm Lacquered panel, moon in gold leaves, birds encarved into the lacquer