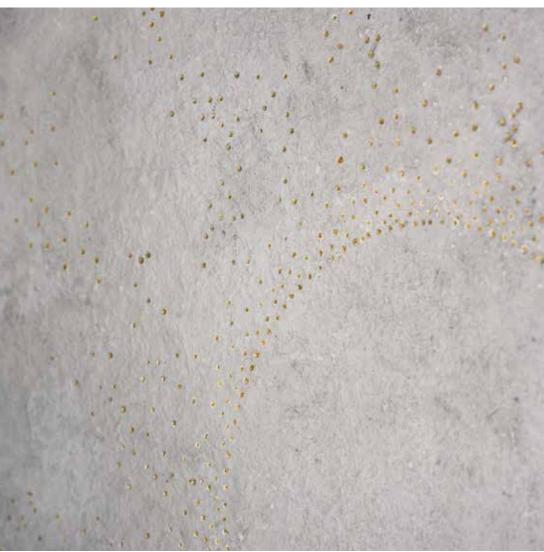

MAPPING CHINESE BLUE&WHITE PORCELAIN

Size DiaxP: 100 x 3 cm

Lacquered panel with eggshell inlays

Size HxLxP: 100 x 100 x 2 cm

Lacquered panel with eggshell inlays

Size HxLxP 100 x 100 x 2 cm Lacquered panel with eggshell inlays