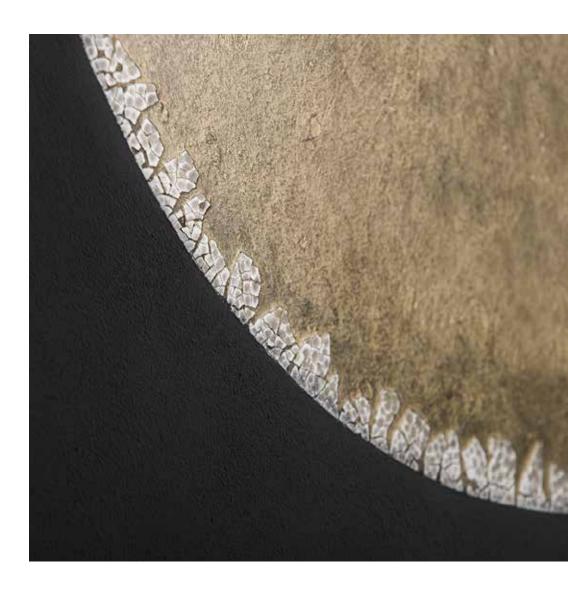

#### LUNAR ECLIPSE

Size HxLxP: 90 x 60 x 1 cm

Lacquered panel and detail in eggshell inlays

**BLACK MOON** 

Size HxLxP: 90 x 60 x 1 cm Lacquered panel

## LUNAR ECLIPSE

Size HxLxP: 90 x 60 x 1 cm

Lacquered panel and detail in eggshell inlays

LUNAR ECLIPSE

Size HxLxP: 90 x 60 x 2 cm

Lacquered panel and detail in eggshell inlays

**BLACK MOON** 

Size HxLxP: 120 x 120 x 2 cm