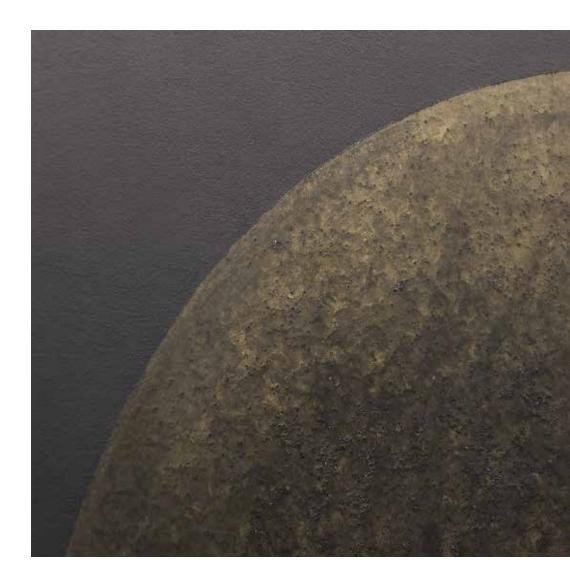

#### MOON CONSTELLATION

Size DiaxP: 100 x 3 cm Lacquer with holes engraved

**FULL MOON** 

Size DiaxP: 80 x 3 cm

Lacquered panel with eggshell inlays

GOLD MOON

Size DiaxP: 60 x 2 cm Lacquered panel, moon in gold leaves, birds encarved into the lacquer

BLACK MOON

Size DiaxP: 60 x 2 cm

Lacquered panel, moon in gold leaves, birds encarved into the lacquer