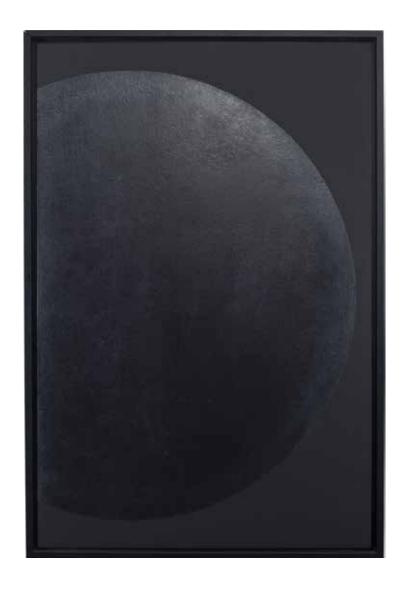

#### LUNAR ECLIPSE

Size HxLxP: 90 x 60 x 1 cm

Lacquered panel and detail in eggshell inlays

**BLACK MOON** 

Size HxLxP: 90 x 60 x 1 cm Lacquered panel

## LUNAR ECLIPSE

Size HxLxP: 90 x 60 x 1 cm

Lacquered panel and detail in eggshell inlays

LUNAR ECLIPSE

Size HxLxP: 90 x 60 x 2 cm

Lacquered panel and detail in eggshell inlays

**BLACK MOON** 

Size HxLxP: 120 x 120 x 2 cm

Lacquered panel