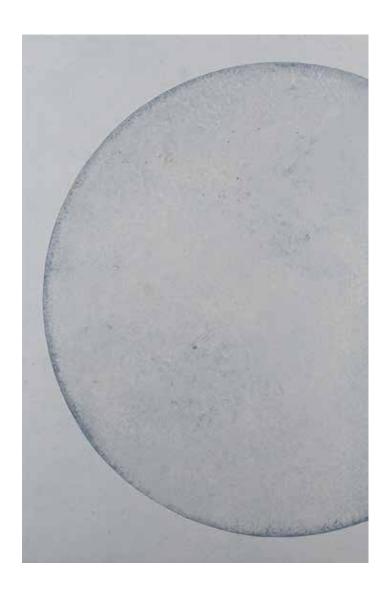

#### LUNAR ECLIPSE

Size HxLxP: 90 x 60 x 1 cm

Lacquered panel and detail in eggshell inlays

**BLACK MOON** 

Size HxLxP: 90 x 60 x 1 cm Lacquered panel

## LUNAR ECLIPSE

Size HxLxP: 90 x 60 x 1 cm

Lacquered panel and detail in eggshell inlays

LUNAR ECLIPSE

Size HxLxP: 90 x 60 x 2 cm

Lacquered panel and detail in eggshell inlays

**BLACK MOON** 

Size HxLxP: 120 x 120 x 2 cm

#### WHITE MOON

Size HxLxP: 90 x 60 x 1 cm

Lacquered panel