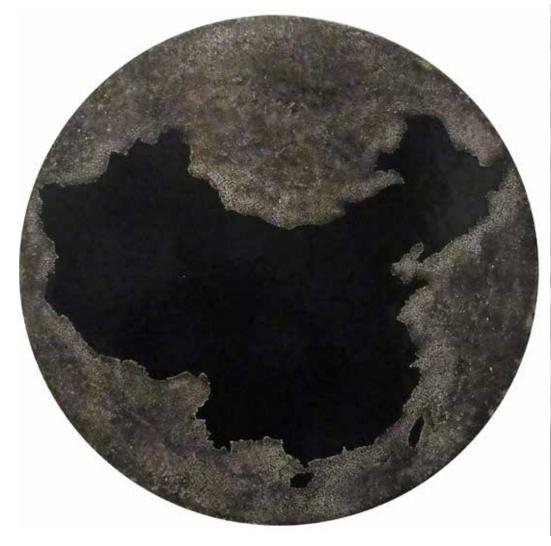

## SERIE OF THE MAP OF CHINA

## FRAGMENT#

Fragment is part of a whole.

Fascinated by maps and especially the different ways to read them depending on the graphic language used, it was evident to me, since I live in Beijing, to talk about China.

To conceive a lecture of this country, eggshell was for me the perfect material in order to work on details and accuracy and therefore accentuate the point of view that I want to share.

Eggshell is also one of the decorative elements commonly used with Chinese lacquer since the 3rd century; I like the idea of maintaining this craft heritage.

The various colors of eggs we can find in Chinese markets give me even more possibilities of visual expression.

Chinese territory then becomes a patchwork of eggshells; a precise fragmentation of the compact density of Chinese population.