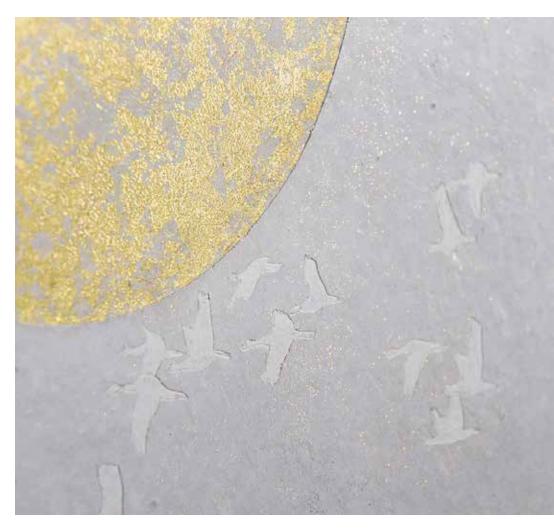

#### MOON CONSTELLATION

Size DiaxP: 100 x 3 cm Lacquer with holes engraved

**FULL MOON** 

Size DiaxP: 80 x 3 cm

Lacquered panel with eggshell inlays

GOLD MOON

Size DiaxP: 60 x 2 cm Lacquered panel, moon in gold leaves, birds encarved into the lacquer

BLACK MOON

Size DiaxP: 60 x 2 cm

Lacquered panel, moon in gold leaves, birds encarved into the lacquer