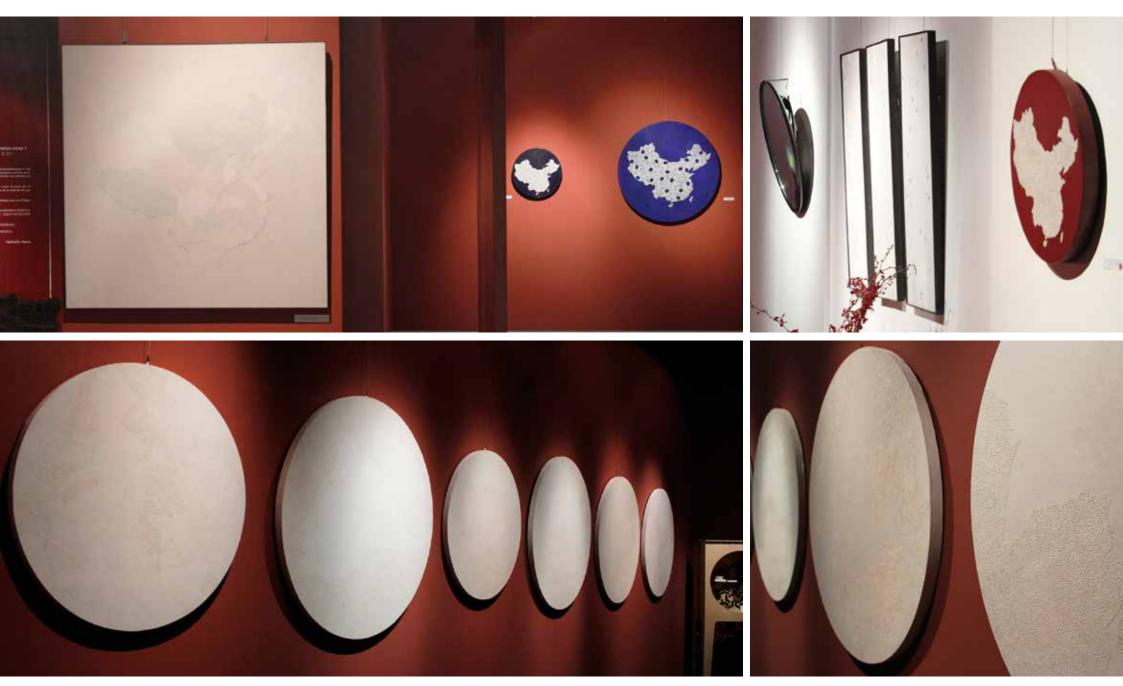

## SERIE OF THE MAP OF CHINA

## FRAGMENT#

Fragment is part of a whole.

Fascinated by maps and especially the different ways to read them depending on the graphic language used, it was evident to me, since I live in Beijing, to talk about China.

To conceive a lecture of this country, eggshell was for me the perfect material in order to work on details and accuracy and therefore accentuate the point of view that I want to share.

Eggshell is also one of the decorative elements commonly used with Chinese lacquer since the 3rd century; I like the idea of maintaining this craft heritage.

The various colors of eggs we can find in Chinese markets give me even more possibilities of visual expression.

Chinese territory then becomes a patchwork of eggshells; a precise fragmentation of the compact density of Chinese population.

MAPPING CHINESE BLUE&WHITE PORCELAIN

Size DiaxP: 100 x 3 cm

Lacquered panel with eggshell inlays

Size HxLxP: 100 x 100 x 2 cm

Lacquered panel with eggshell inlays

Size HxLxP 100 x 100 x 2 cm Lacquered panel with eggshell inlays

five pieces

Size: 100 x 100 cm

China's 1.3 billion-plus people are concentrated in the major cities of its 22 provinces, five autonomous regions, four municipalities and two special autonomous regions.

Dimension: 100 x 100 cm

## MAPPING DEMOGRAPHY

three pieces

Dimension: 100 cm

Dimension: 80 cm

Dimension: 80 cm

Dimension: 100 cm

Dimension: 100 cm

Dimension: 100 cm