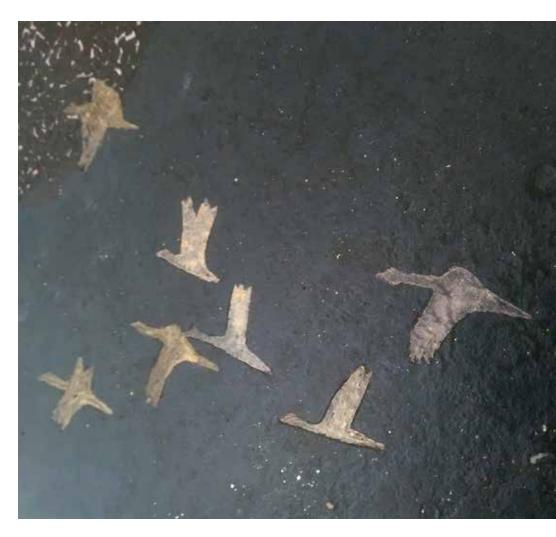

#### MOON CONSTELLATION

Size DiaxP: 100 x 3 cm Lacquer with holes engraved

**FULL MOON** 

Size DiaxP: 80 x 3 cm

Lacquered panel with eggshell inlays

GOLD MOON

Size DiaxP: 60 x 2 cm Lacquered panel, moon in gold leaves, birds encarved into the lacquer

BLACK MOON

Size DiaxP: 60 x 2 cm

Lacquered panel, moon in gold leaves, birds encarved into the lacquer