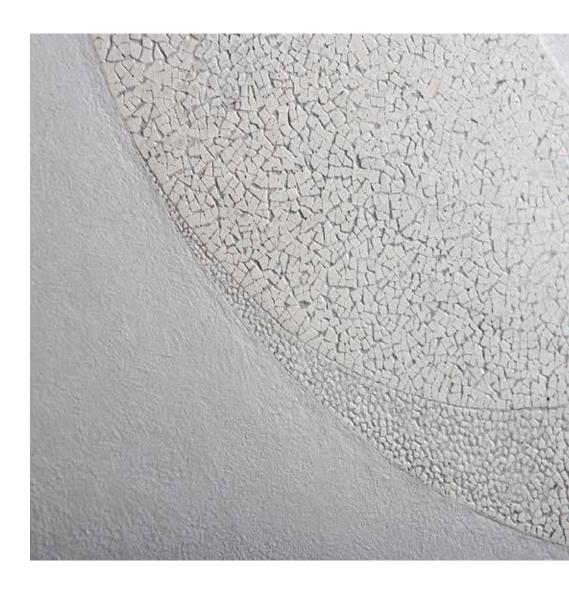

#### MOON CONSTELLATION

Size DiaxP: 100 x 3 cm Lacquer with holes engraved

#### MOON CONSTELLATION

Size DiaxP: 100 x 3 cm Lacquer with holes engraved

**FULL MOON** 

Size DiaxP: 80 x 3 cm

Lacquered panel with eggshell inlays

GOLD MOON

Size DiaxP: 60 x 2 cm Lacquered panel, moon in gold leaves, birds encarved into the lacquer