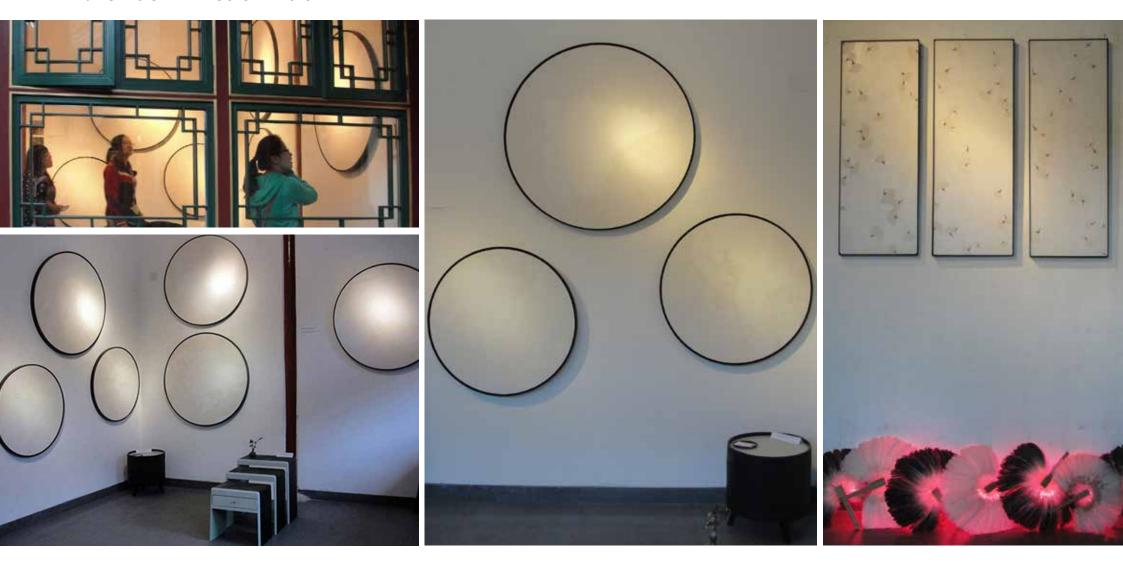

#### LUNAR ECLIPSE

Size HxLxP: 90 x 60 x 1 cm

Lacquered panel and detail in eggshell inlays

**BLACK MOON** 

Size HxLxP: 90 x 60 x 1 cm Lacquered panel

## LUNAR ECLIPSE

Size HxLxP: 90 x 60 x 1 cm

Lacquered panel and detail in eggshell inlays

LUNAR ECLIPSE

Size HxLxP: 90 x 60 x 2 cm

Lacquered panel and detail in eggshell inlays

**BLACK MOON** 

Size HxLxP: 120 x 120 x 2 cm

#### **RED MOON**

Size HxLxP: 120 x 90 x 1 cm

Lacquered panel

#### WHITE MOON

Size HxLxP: 90 x 60 x 1 cm

Lacquered panel

#### EYE OF THE MOON

Size HxLxP: 90 x 60 x 1 cm

Lacquered panel with eggshell inlays

#### MOON CONSTELLATION

Size DiaxP: 100 x 3 cm Lacquer with holes engraved

#### MOON CONSTELLATION

Size DiaxP: 100 x 3 cm Lacquer with holes engraved

**FULL MOON** 

Size DiaxP: 80 x 3 cm

Lacquered panel with eggshell inlays

GOLD MOON

Size DiaxP: 60 x 2 cm Lacquered panel, moon in gold leaves, birds encarved into the lacquer

BLACK MOON

Size DiaxP: 60 x 2 cm

Lacquered panel, moon in gold leaves, birds encarved into the lacquer