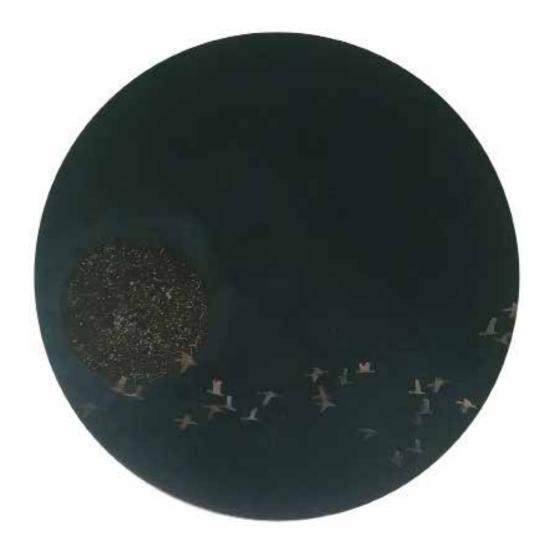

#### MOON CONSTELLATION

Size DiaxP: 100 x 3 cm Lacquer with holes engraved

#### MOON CONSTELLATION

Size DiaxP: 100 x 3 cm Lacquer with holes engraved

**FULL MOON** 

Size DiaxP: 80 x 3 cm

Lacquered panel with eggshell inlays

GOLD MOON

Size DiaxP: 60 x 2 cm Lacquered panel, moon in gold leaves, birds encarved into the lacquer

BLACK MOON

Size DiaxP: 60 x 2 cm

Lacquered panel, moon in gold leaves, birds encarved into the lacquer