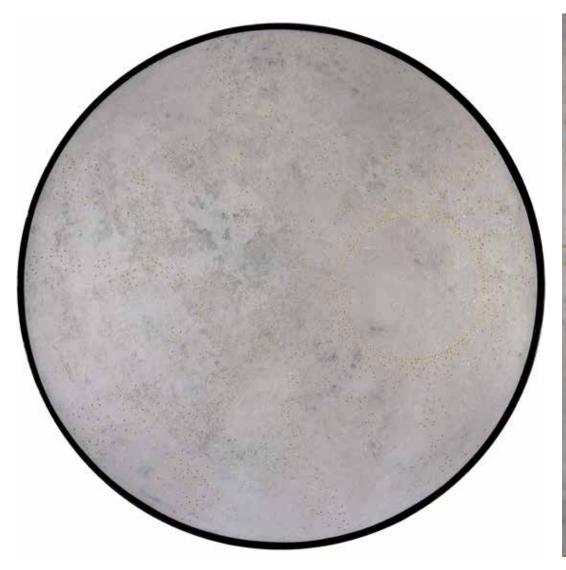

MAPPING CHINESE BLUE&WHITE PORCELAIN

Size DiaxP: 100 x 3 cm

Lacquered panel with eggshell inlays

Size HxLxP: 100 x 100 x 2 cm

Lacquered panel with eggshell inlays

Size HxLxP 100 x 100 x 2 cm Lacquered panel with eggshell inlays