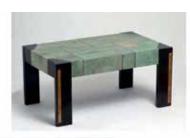

MAPPING CHINESE BLUE&WHITE PORCELAIN

Size DiaxP: 100 x 3 cm

Lacquered panel with eggshell inlays

Size HxLxP: 100 x 100 x 2 cm

Lacquered panel with eggshell inlays

Size HxLxP 100 x 100 x 2 cm Lacquered panel with eggshell inlays

Lacquered picture with eggshells inlay. Gold leaves between eggshells.

Europ's continent detail Asian's continent detail

Size HxLxP: 90 x 34 x 2 cm x 2 panels Lacquered panels with eggshells inlays

Size HxLxP: 90 x 60 x 2 cm x 2 panels Lacquered panels with eggshells inlays and gold leaves