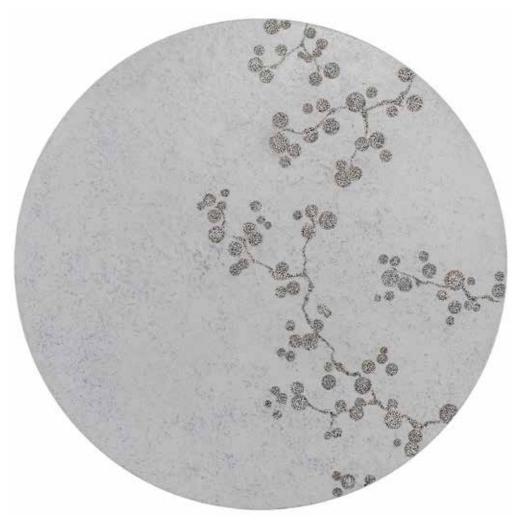

#### MOON CONSTELLATION

Size DiaxP: 100 x 3 cm Lacquer with holes engraved

#### MOON CONSTELLATION

Size DiaxP: 100 x 3 cm Lacquer with holes engraved

**FULL MOON** 

Size DiaxP: 80 x 3 cm

Lacquered panel with eggshell inlays

GOLD MOON

Size DiaxP: 60 x 2 cm Lacquered panel, moon in gold leaves, birds encarved into the lacquer