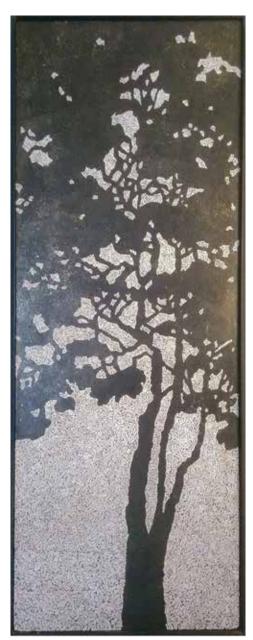

#### EYE OF THE MOON

Size HxLxP: 90 x 60 x 1 cm

Lacquered panel with eggshell inlays