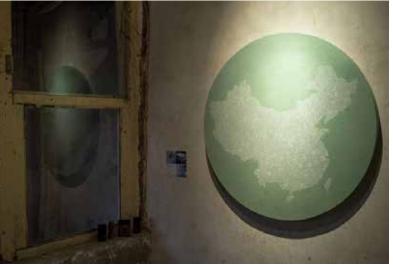

## FRAGMENT#

Fragment is part of a whole.

Fascinated by maps and especially the different ways to read them depending on the graphic language used, it was evident to me, since I live in Beijing, to talk about China.

To conceive a lecture of this country, eggshell was for me the perfect material in order to work on details and accuracy and therefore accentuate the point of view that I want to share.

Eggshell is also one of the decorative elements commonly used with Chinese lacquer since the 3rd century; I like the idea of maintaining this craft heritage.

The various colors of eggs we can find in Chinese markets give me even more possibilities of visual expression.

Chinese territory then becomes a patchwork of eggshells; a precise fragmentation of the compact density of Chinese population.