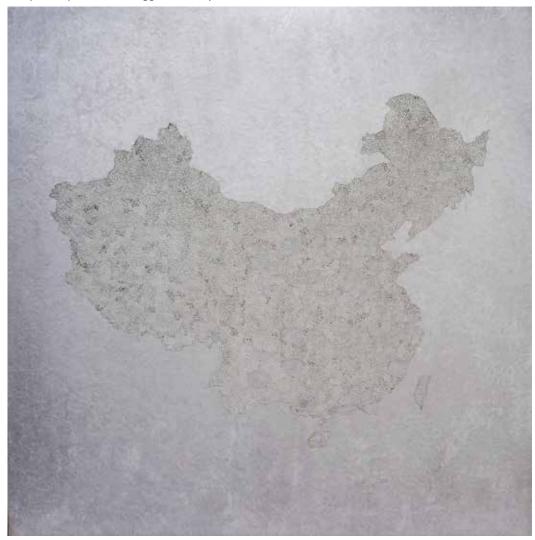

## FRAGMENT#

Fragment is part of a whole.

Fascinated by maps and especially the different ways to read them depending on the graphic language used, it was evident to me, since I live in Beijing, to talk about China.

To conceive a lecture of this country, eggshell was for me the perfect material in order to work on details and accuracy and therefore accentuate the point of view that I want to share.

Eggshell is also one of the decorative elements commonly used with Chinese lacquer since the 3rd century; I like the idea of maintaining this craft heritage.

The various colors of eggs we can find in Chinese markets give me even more possibilities of visual expression.

Chinese territory then becomes a patchwork of eggshells; a precise fragmentation of the compact density of Chinese population.

MAPPING CHINESE BLUE&WHITE PORCELAIN

Size DiaxP: 100 x 3 cm

Lacquered panel with eggshell inlays

Size HxLxP: 100 x 100 x 2 cm

Lacquered panel with eggshell inlays

Size HxLxP 100 x 100 x 2 cm Lacquered panel with eggshell inlays

five pieces

Size: 100 x 100 cm

China's 1.3 billion-plus people are concentrated in the major cities of its 22 provinces, five autonomous regions, four municipalities and two special autonomous regions.

Dimension: 100 x 100 cm