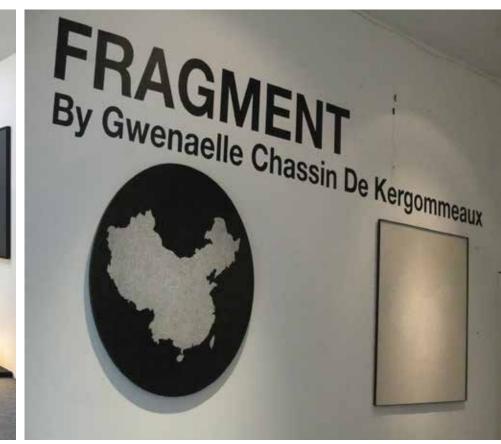

## SERIE OF THE MAP OF CHINA

## FRAGMENT#

Fragment is part of a whole.

Fascinated by maps and especially the different ways to read them depending on the graphic language used, it was evident to me, since I live in Beijing, to talk about China.

To conceive a lecture of this country, eggshell was for me the perfect material in order to work on details and accuracy and therefore accentuate the point of view that I want to share.

Eggshell is also one of the decorative elements commonly used with Chinese lacquer since the 3rd century; I like the idea of maintaining this craft heritage.

The various colors of eggs we can find in Chinese markets give me even more possibilities of visual expression.

Chinese territory then becomes a patchwork of eggshells; a precise fragmentation of the compact density of Chinese population.