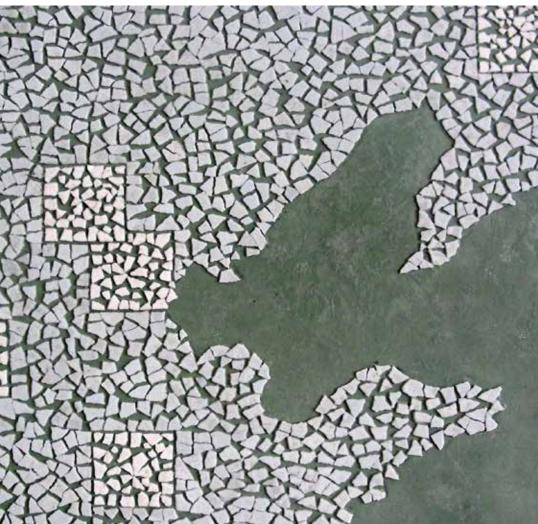

To conceive a lecture of this country, eggshell was for me the perfect material in order to work on details and accuracy and therefore accentuate the point of view that I want to share.

Eggshell is also one of the decorative elements commonly used with Chinese lacquer since the 3rd century; I like the idea of maintaining this craft heritage.

The various colors of eggs we can find in Chinese markets give me even more possibilities of visual expression.

Chinese territory then becomes a patchwork of eggshells; a precise fragmentation of the compact density of Chinese population.

Lacquered picture with eggshells inlay. Gold leaves between eggshells.

Europ's continent detail Asian's continent detail

Size HxLxP: 90 x 34 x 2 cm x 2 panels Lacquered panels with eggshells inlays

Size HxLxP: 90 x 60 x 2 cm x 2 panels Lacquered panels with eggshells inlays and gold leaves