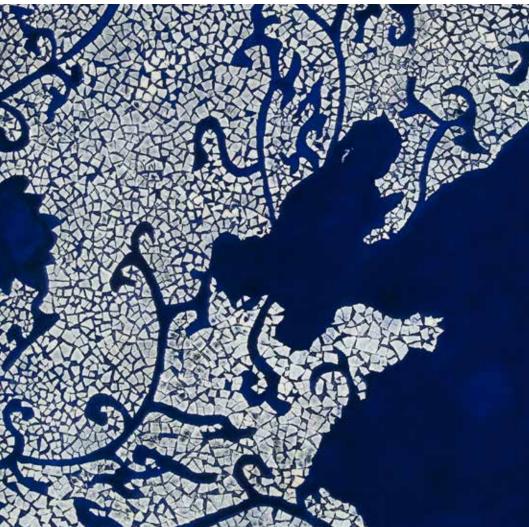

To conceive a lecture of this country, eggshell was for me the perfect material in order to work on details and accuracy and therefore accentuate the point of view that I want to share.

Eggshell is also one of the decorative elements commonly used with Chinese lacquer since the 3rd century; I like the idea of maintaining this craft heritage.

The various colors of eggs we can find in Chinese markets give me even more possibilities of visual expression.

Chinese territory then becomes a patchwork of eggshells; a precise fragmentation of the compact density of Chinese population.