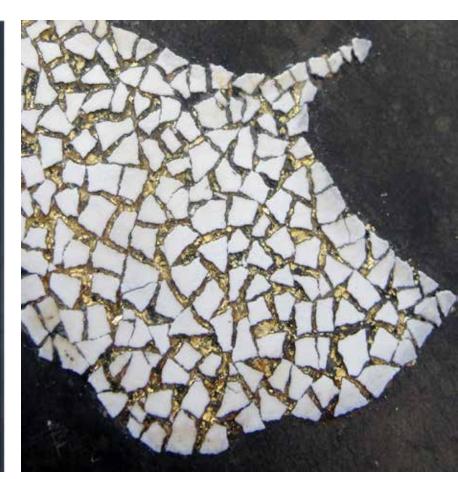

To conceive a lecture of this country, eggshell was for me the perfect material in order to work on details and accuracy and therefore accentuate the point of view that I want to share.

Eggshell is also one of the decorative elements commonly used with Chinese lacquer since the 3rd century; I like the idea of maintaining this craft heritage.

The various colors of eggs we can find in Chinese markets give me even more possibilities of visual expression.

Chinese territory then becomes a patchwork of eggshells; a precise fragmentation of the compact density of Chinese population.