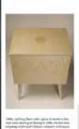

#### LUNAR ECLIPSE

Size HxLxP: 90 x 60 x 1 cm

Lacquered panel and detail in eggshell inlays

**BLACK MOON** 

Size HxLxP: 90 x 60 x 1 cm Lacquered panel

## LUNAR ECLIPSE

Size HxLxP: 90 x 60 x 1 cm

Lacquered panel and detail in eggshell inlays

LUNAR ECLIPSE

Size HxLxP: 90 x 60 x 2 cm

Lacquered panel and detail in eggshell inlays

**BLACK MOON** 

Size HxLxP: 120 x 120 x 2 cm