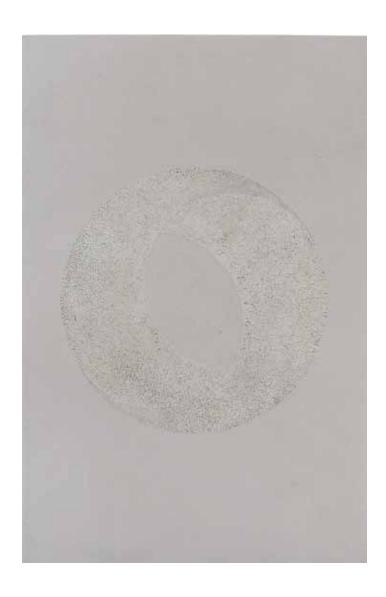

#### MOON CONSTELLATION

Size DiaxP: 100 x 3 cm Lacquer with holes engraved

**FULL MOON** 

Size DiaxP: 80 x 3 cm

Lacquered panel with eggshell inlays

GOLD MOON

Size DiaxP: 60 x 2 cm Lacquered panel, moon in gold leaves, birds encarved into the lacquer

BLACK MOON

Size DiaxP: 60 x 2 cm

Lacquered panel, moon in gold leaves, birds encarved into the lacquer