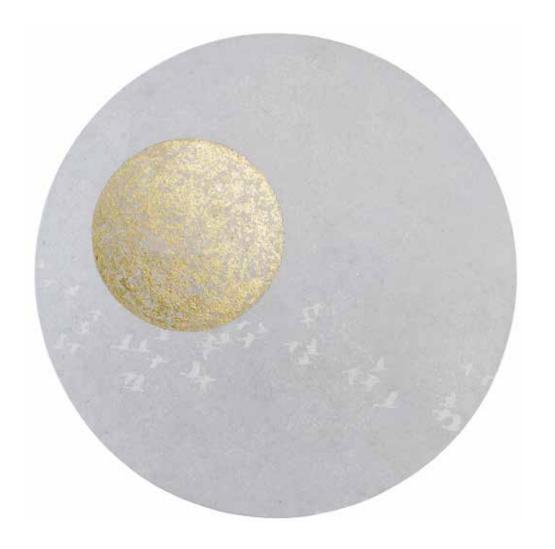

#### MOON CONSTELLATION

Size DiaxP: 100 x 3 cm Lacquer with holes engraved

**FULL MOON** 

Size DiaxP: 80 x 3 cm

Lacquered panel with eggshell inlays

GOLD MOON

Size DiaxP: 60 x 2 cm Lacquered panel, moon in gold leaves, birds encarved into the lacquer

BLACK MOON

Size DiaxP: 60 x 2 cm

Lacquered panel, moon in gold leaves, birds encarved into the lacquer