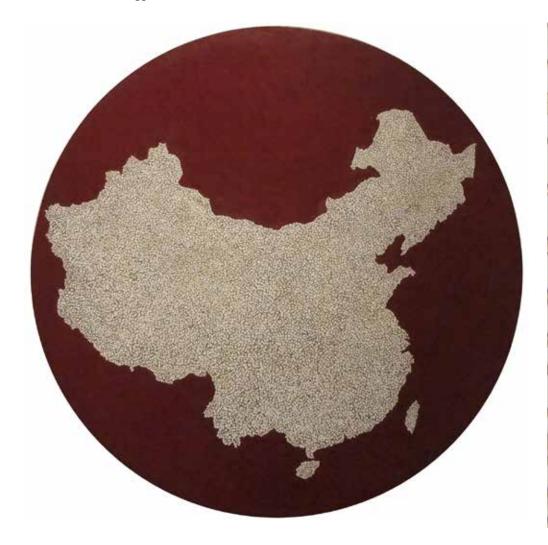

## FRAGMENT#

Fragment is part of a whole.

Fascinated by maps and especially the different ways to read them depending on the graphic language used, it was evident to me, since I live in Beijing, to talk about China.

To conceive a lecture of this country, eggshell was for me the perfect material in order to work on details and accuracy and therefore accentuate the point of view that I want to share.

Eggshell is also one of the decorative elements commonly used with Chinese lacquer since the 3rd century; I like the idea of maintaining this craft heritage.

The various colors of eggs we can find in Chinese markets give me even more possibilities of visual expression.

Chinese territory then becomes a patchwork of eggshells; a precise fragmentation of the compact density of Chinese population.