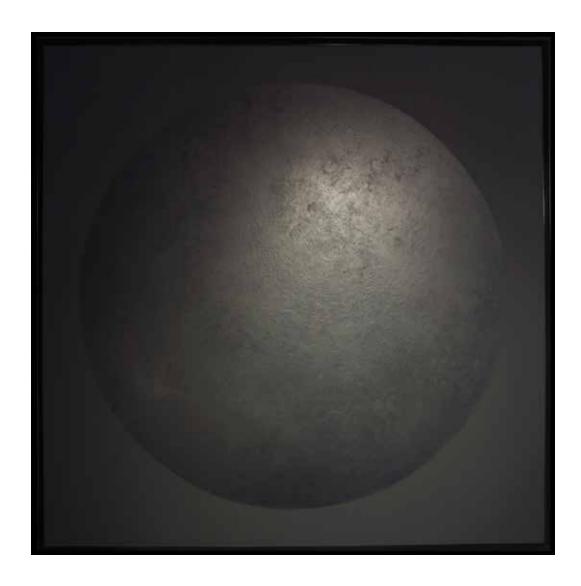

#### LUNAR ECLIPSE

Size HxLxP: 90 x 60 x 1 cm

Lacquered panel and detail in eggshell inlays

**BLACK MOON** 

Size HxLxP: 90 x 60 x 1 cm Lacquered panel

## LUNAR ECLIPSE

Size HxLxP: 90 x 60 x 1 cm

Lacquered panel and detail in eggshell inlays

LUNAR ECLIPSE

Size HxLxP: 90 x 60 x 2 cm

Lacquered panel and detail in eggshell inlays

**BLACK MOON** 

Size HxLxP: 120 x 120 x 2 cm