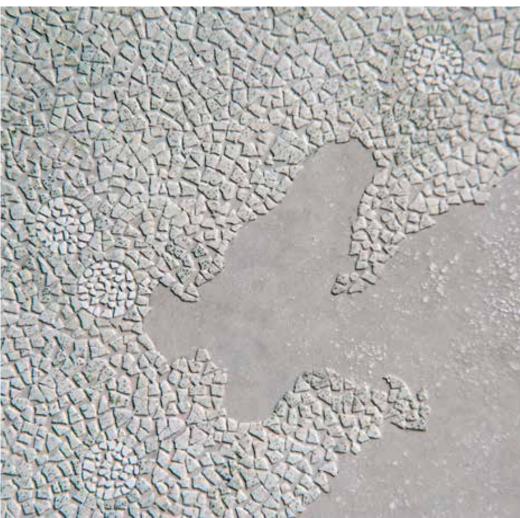

The various colors of eggs we can find in Chinese markets give me even more possibilities of visual expression.

Chinese territory then becomes a patchwork of eggshells; a precise fragmentation of the compact density of Chinese population.

Lacquered picture with eggshells inlay. Gold leaves between eggshells.

Europ's continent detail Asian's continent detail

Size HxLxP: 90 x 34 x 2 cm x 2 panels Lacquered panels with eggshells inlays

Size HxLxP: 90 x 60 x 2 cm x 2 panels Lacquered panels with eggshells inlays and gold leaves