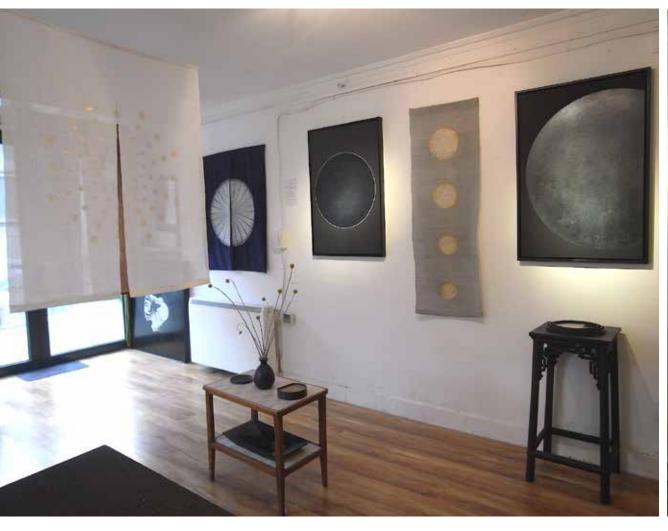

#### LUNAR ECLIPSE

Size HxLxP: 90 x 60 x 1 cm

Lacquered panel and detail in eggshell inlays

**BLACK MOON** 

Size HxLxP: 90 x 60 x 1 cm Lacquered panel

## LUNAR ECLIPSE

Size HxLxP: 90 x 60 x 1 cm

Lacquered panel and detail in eggshell inlays

LUNAR ECLIPSE

Size HxLxP: 90 x 60 x 2 cm

Lacquered panel and detail in eggshell inlays

**BLACK MOON** 

Size HxLxP: 120 x 120 x 2 cm

#### **RED MOON**

Size HxLxP: 120 x 90 x 1 cm

Lacquered panel

#### WHITE MOON

Size HxLxP: 90 x 60 x 1 cm

Lacquered panel

#### EYE OF THE MOON

Size HxLxP: 90 x 60 x 1 cm

Lacquered panel with eggshell inlays

#### MOON CONSTELLATION

Size DiaxP: 100 x 3 cm Lacquer with holes engraved

#### MOON CONSTELLATION

Size DiaxP: 100 x 3 cm Lacquer with holes engraved

**FULL MOON** 

Size DiaxP: 80 x 3 cm

Lacquered panel with eggshell inlays

GOLD MOON

Size DiaxP: 60 x 2 cm Lacquered panel, moon in gold leaves, birds encarved into the lacquer

BLACK MOON

Size DiaxP: 60 x 2 cm

Lacquered panel, moon in gold leaves, birds encarved into the lacquer