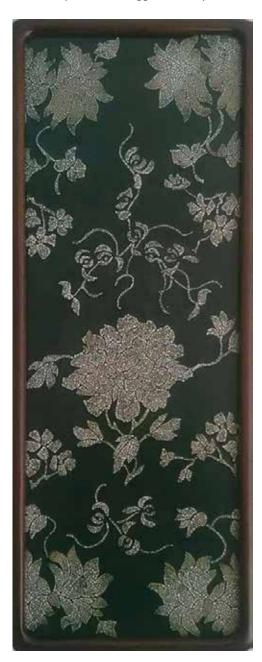

#### LUNAR ECLIPSE

Size HxLxP: 90 x 60 x 1 cm

Lacquered panel and detail in eggshell inlays

**BLACK MOON** 

Size HxLxP: 90 x 60 x 1 cm Lacquered panel

## LUNAR ECLIPSE

Size HxLxP: 90 x 60 x 1 cm

Lacquered panel and detail in eggshell inlays

LUNAR ECLIPSE

Size HxLxP: 90 x 60 x 2 cm

Lacquered panel and detail in eggshell inlays

**BLACK MOON** 

Size HxLxP: 120 x 120 x 2 cm