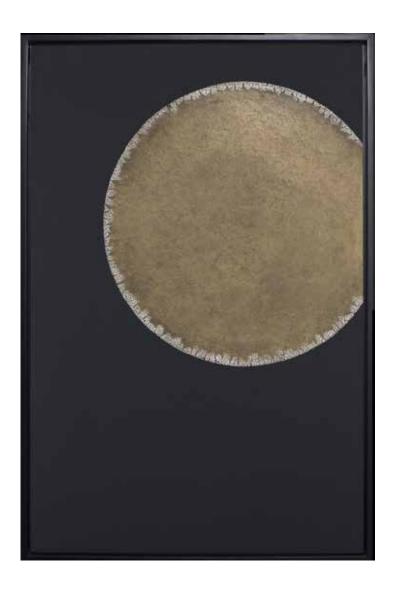

#### LUNAR ECLIPSE

Size HxLxP: 90 x 60 x 1 cm

Lacquered panel and detail in eggshell inlays

**BLACK MOON** 

Size HxLxP: 90 x 60 x 1 cm Lacquered panel

## LUNAR ECLIPSE

Size HxLxP: 90 x 60 x 1 cm

Lacquered panel and detail in eggshell inlays

LUNAR ECLIPSE

Size HxLxP: 90 x 60 x 2 cm

Lacquered panel and detail in eggshell inlays

**BLACK MOON** 

Size HxLxP: 120 x 120 x 2 cm