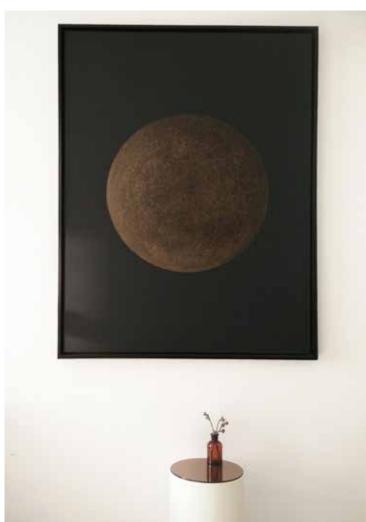

#### MOON CONSTELLATION

Size DiaxP: 100 x 3 cm Lacquer with holes engraved

**FULL MOON** 

Size DiaxP: 80 x 3 cm

Lacquered panel with eggshell inlays

GOLD MOON

Size DiaxP: 60 x 2 cm Lacquered panel, moon in gold leaves, birds encarved into the lacquer

BLACK MOON

Size DiaxP: 60 x 2 cm

Lacquered panel, moon in gold leaves, birds encarved into the lacquer