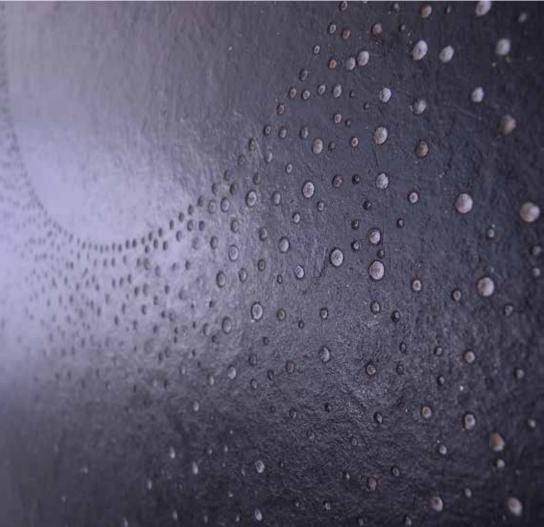

on small fibers of fabrics. Shadow and Transparency then take shape.

#### LUNAR ECLIPSE

Size HxLxP: 90 x 60 x 1 cm

Lacquered panel and detail in eggshell inlays





**BLACK MOON** 

Size HxLxP: 90 x 60 x 1 cm Lacquered panel





## LUNAR ECLIPSE

Size HxLxP: 90 x 60 x 1 cm

Lacquered panel and detail in eggshell inlays





LUNAR ECLIPSE

Size HxLxP: 90 x 60 x 2 cm

Lacquered panel and detail in eggshell inlays





**BLACK MOON** 

Size HxLxP: 120 x 120 x 2 cm

Lacquered panel





#### **RED MOON**

Size HxLxP: 120 x 90 x 1 cm

Lacquered panel





#### WHITE MOON

Size HxLxP: 90 x 60 x 1 cm

Lacquered panel





#### EYE OF THE MOON

Size HxLxP: 90 x 60 x 1 cm

Lacquered panel with eggshell inlays





#### MOON CONSTELLATION

Size DiaxP: 100 x 3 cm Lacquer with holes engraved





#### MOON CONSTELLATION

Size DiaxP: 100 x 3 cm Lacquer with holes engraved





**FULL MOON** 

Size DiaxP: 80 x 3 cm

Lacquered panel with eggshell inlays





GOLD MOON

Size DiaxP: 60 x 2 cm Lacquered panel, moon in gold leaves, birds encarved into the lacquer





BLACK MOON

Size DiaxP: 60 x 2 cm

Lacquered panel, moon in gold leaves, birds encarved into the lacquer





## SERIE OF THE MAP OF CHINA

## FRAGMENT#

Fragment is part of a whole.

Fascinated by maps and especially the different ways to read them depending on the graphic language used, it was evident to me, since I live in Beijing, to talk about China.

To conceive a lecture of this country, eggshell was for me the perfect material in order to work on details and accuracy and therefore accentuate the point of view that