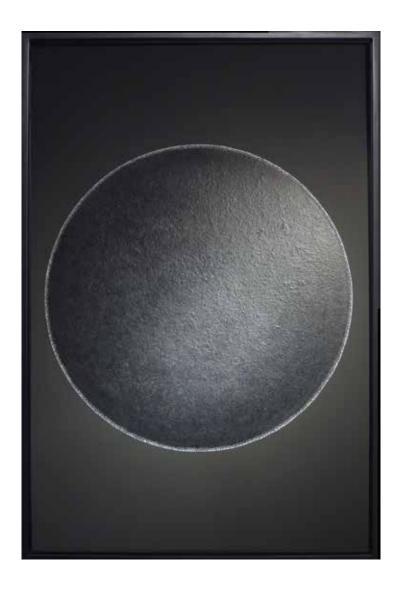

#### LUNAR ECLIPSE

Size HxLxP: 90 x 60 x 1 cm

Lacquered panel and detail in eggshell inlays

**BLACK MOON** 

Size HxLxP: 90 x 60 x 1 cm Lacquered panel

## LUNAR ECLIPSE

Size HxLxP: 90 x 60 x 1 cm

Lacquered panel and detail in eggshell inlays

LUNAR ECLIPSE

Size HxLxP: 90 x 60 x 2 cm

Lacquered panel and detail in eggshell inlays

**BLACK MOON** 

Size HxLxP: 120 x 120 x 2 cm