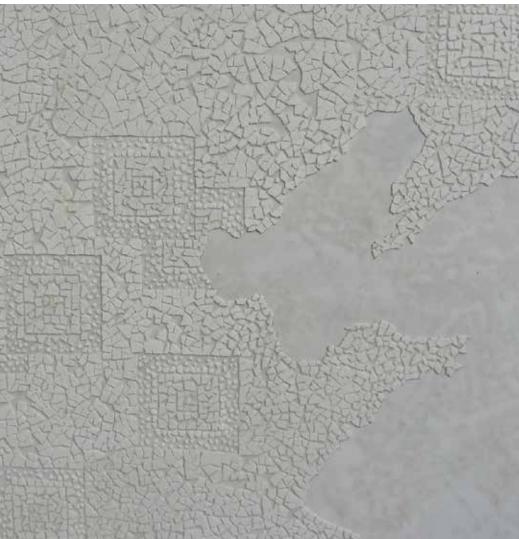

MAPPING CHINESE BLUE&WHITE PORCELAIN

Size DiaxP: 100 x 3 cm

Lacquered panel with eggshell inlays

Size HxLxP: 100 x 100 x 2 cm

Lacquered panel with eggshell inlays

Size HxLxP 100 x 100 x 2 cm Lacquered panel with eggshell inlays

## MAPPING DEMOGRAPHY

three pieces

Dimension: 100 cm

Dimension: 80 cm

Dimension: 80 cm

Dimension: 100 cm

Dimension: 100 cm

Dimension: 100 cm