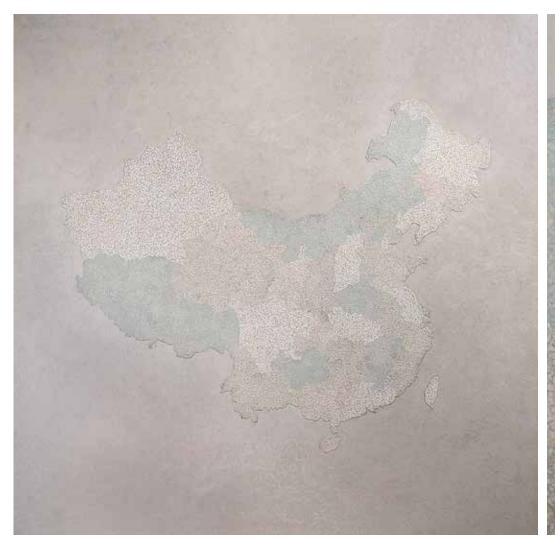

five pieces

Size: 100 x 100 cm

China's 1.3 billion-plus people are concentrated in the major cities of its 22 provinces, five autonomous regions, four municipalities and two special autonomous regions.

Dimension: 100 x 100 cm

## MAPPING DEMOGRAPHY

three pieces

Dimension: 100 cm

Dimension: 80 cm

Dimension: 80 cm

Dimension: 100 cm

Dimension: 100 cm

Dimension: 100 cm