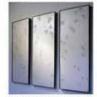

#### LUNAR ECLIPSE

Size HxLxP: 90 x 60 x 1 cm

Lacquered panel and detail in eggshell inlays

**BLACK MOON** 

Size HxLxP: 90 x 60 x 1 cm Lacquered panel

## LUNAR ECLIPSE

Size HxLxP: 90 x 60 x 1 cm

Lacquered panel and detail in eggshell inlays

LUNAR ECLIPSE

Size HxLxP: 90 x 60 x 2 cm

Lacquered panel and detail in eggshell inlays

**BLACK MOON** 

Size HxLxP: 120 x 120 x 2 cm