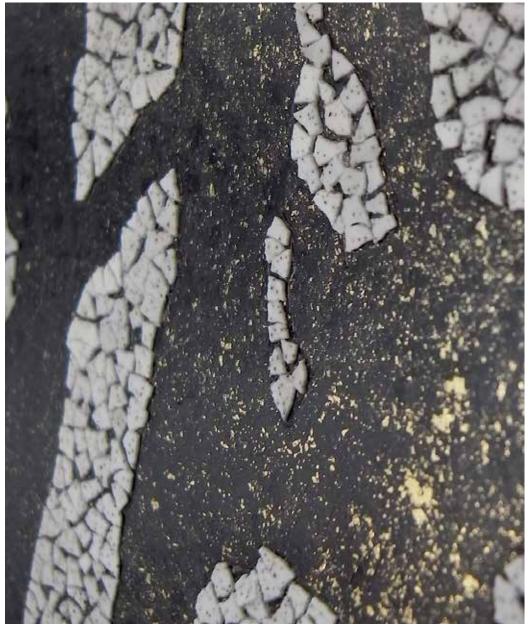

At this time, I like to match my work with chineses fabrics such as ramie's fabrics from Liuyang (province of Hunan) and hemp's fabrics from Shaxi (province of Yunnan). I realize draperies in the form of hangings for doors or walls decorated with gold leaves and eggshells. These materials are used as elements of "embroidery" and is carefully drawn on small fibers of fabrics. Shadow and Transparency then take shape.

Lacquered picture with eggshells inlay. Gold leaves between eggshells.

Europ's continent detail Asian's continent detail

Size HxLxP: 90 x 34 x 2 cm x 2 panels Lacquered panels with eggshells inlays

Size HxLxP: 90 x 60 x 2 cm x 2 panels Lacquered panels with eggshells inlays and gold leaves