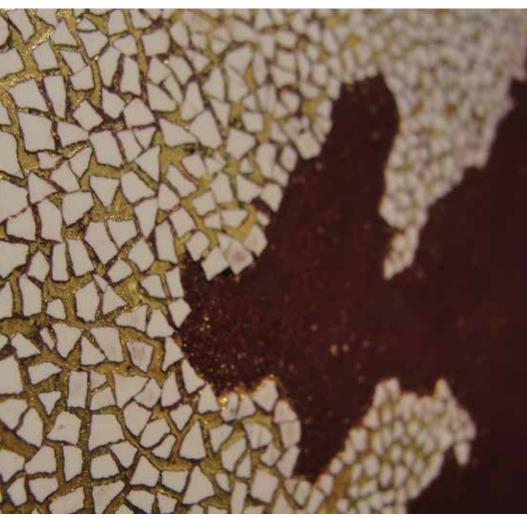

To conceive a lecture of this country, eggshell was for me the perfect material in order to work on details and accuracy and therefore accentuate the point of view that I want to share.

Eggshell is also one of the decorative elements commonly used with Chinese lacquer since the 3rd century; I like the idea of maintaining this craft heritage.

The various colors of eggs we can find in Chinese markets give me even more possibilities of visual expression.

Chinese territory then becomes a patchwork of eggshells; a precise fragmentation of the compact density of Chinese population.