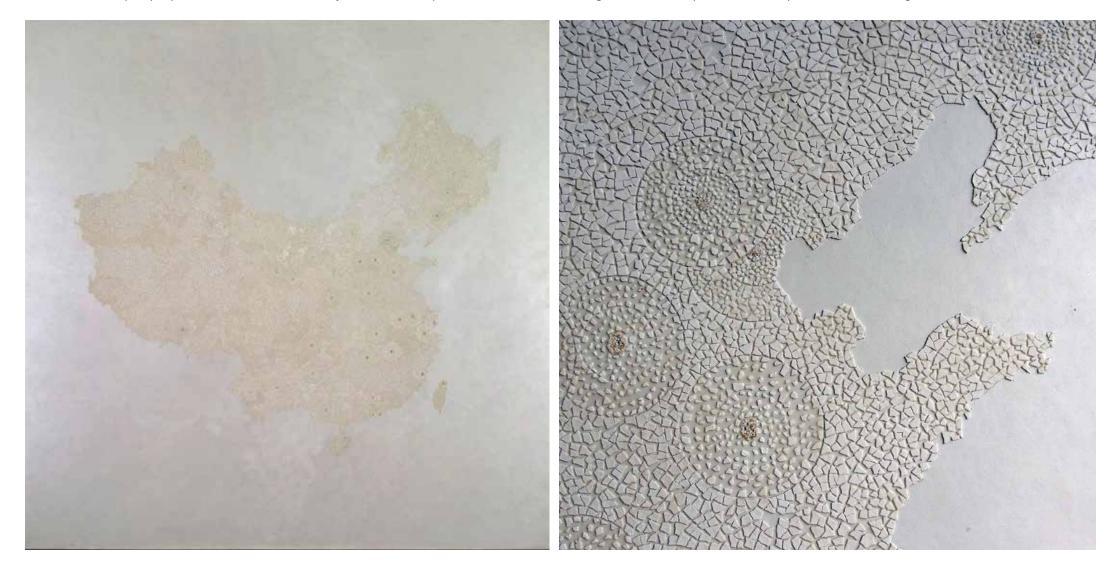

five pieces

Size: 100 x 100 cm

China's 1.3 billion-plus people are concentrated in the major cities of its 22 provinces, five autonomous regions, four municipalities and two special autonomous regions.

Dimension: 100 x 100 cm

## MAPPING DEMOGRAPHY

three pieces

Dimension: 100 cm

Dimension: 80 cm

Dimension: 80 cm

Dimension: 100 cm

Dimension: 100 cm

Dimension: 100 cm