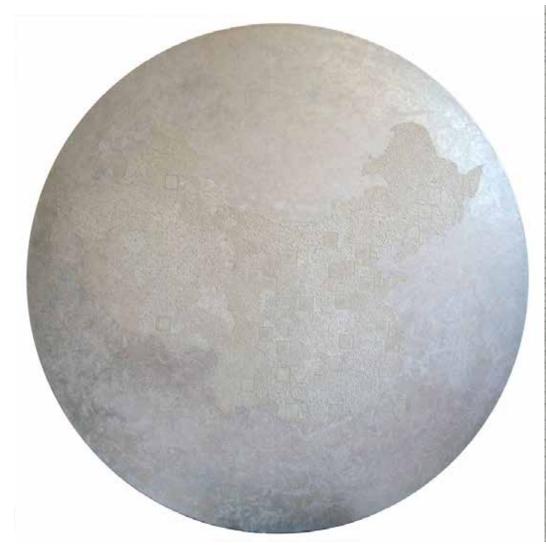

MAPPING CHINESE BLUE&WHITE PORCELAIN

Size DiaxP: 100 x 3 cm

Lacquered panel with eggshell inlays

Size HxLxP: 100 x 100 x 2 cm

Lacquered panel with eggshell inlays

Size HxLxP 100 x 100 x 2 cm Lacquered panel with eggshell inlays

## MAPPING DEMOGRAPHY

three pieces

Dimension: 100 cm

Dimension: 80 cm

Dimension: 80 cm

Dimension: 100 cm

Dimension: 100 cm

Dimension: 100 cm