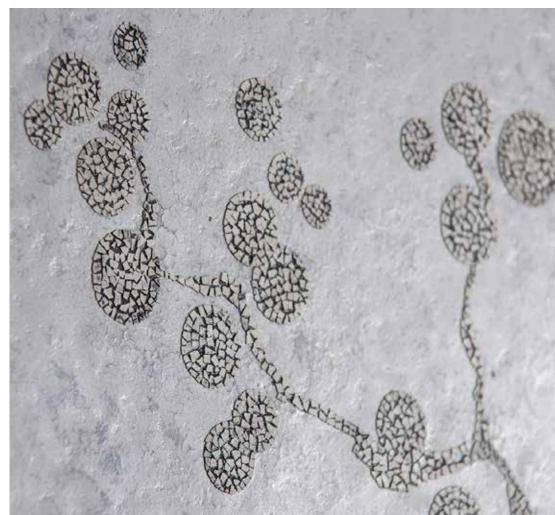

#### MOON CONSTELLATION

Size DiaxP: 100 x 3 cm Lacquer with holes engraved

#### MOON CONSTELLATION

Size DiaxP: 100 x 3 cm Lacquer with holes engraved

**FULL MOON** 

Size DiaxP: 80 x 3 cm

Lacquered panel with eggshell inlays

GOLD MOON

Size DiaxP: 60 x 2 cm Lacquered panel, moon in gold leaves, birds encarved into the lacquer