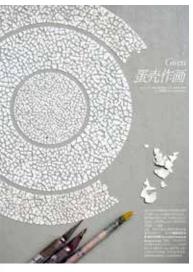

#### MOON CONSTELLATION

Size DiaxP: 100 x 3 cm Lacquer with holes engraved

#### MOON CONSTELLATION

Size DiaxP: 100 x 3 cm Lacquer with holes engraved

**FULL MOON** 

Size DiaxP: 80 x 3 cm

Lacquered panel with eggshell inlays

GOLD MOON

Size DiaxP: 60 x 2 cm Lacquered panel, moon in gold leaves, birds encarved into the lacquer