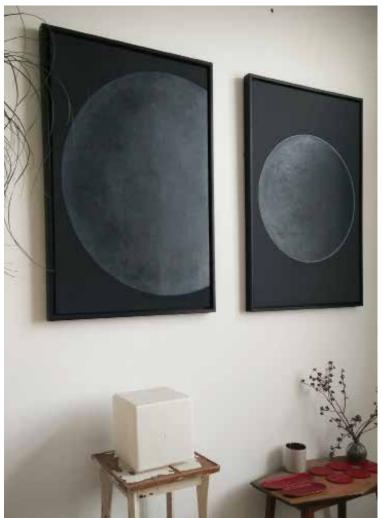

#### LUNAR ECLIPSE

Size HxLxP: 90 x 60 x 1 cm

Lacquered panel and detail in eggshell inlays

**BLACK MOON** 

Size HxLxP: 90 x 60 x 1 cm Lacquered panel

## LUNAR ECLIPSE

Size HxLxP: 90 x 60 x 1 cm

Lacquered panel and detail in eggshell inlays

LUNAR ECLIPSE

Size HxLxP: 90 x 60 x 2 cm

Lacquered panel and detail in eggshell inlays

**BLACK MOON** 

Size HxLxP: 120 x 120 x 2 cm