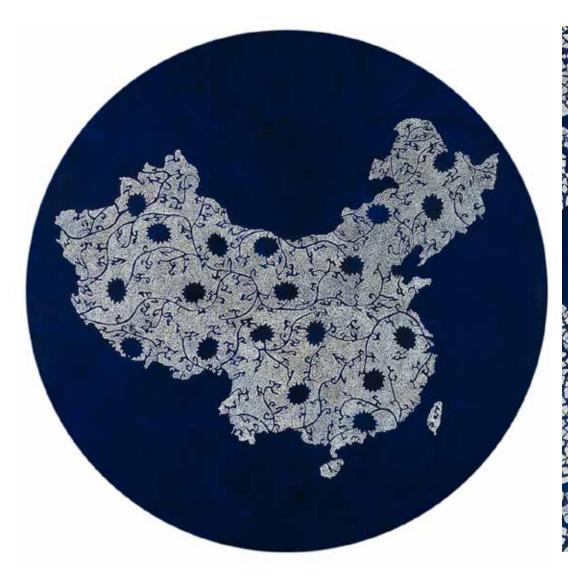

## FRAGMENT#

Fragment is part of a whole.

Fascinated by maps and especially the different ways to read them depending on the graphic language used, it was evident to me, since I live in Beijing, to talk about China.

To conceive a lecture of this country, eggshell was for me the perfect material in order to work on details and accuracy and therefore accentuate the point of view that I want to share.

Eggshell is also one of the decorative elements commonly used with Chinese lacquer since the 3rd century; I like the idea of maintaining this craft heritage.

The various colors of eggs we can find in Chinese markets give me even more possibilities of visual expression.

Chinese territory then becomes a patchwork of eggshells; a precise fragmentation of the compact density of Chinese population.

MAPPING CHINESE BLUE&WHITE PORCELAIN

Size DiaxP: 100 x 3 cm

Lacquered panel with eggshell inlays

Size HxLxP: 100 x 100 x 2 cm

Lacquered panel with eggshell inlays

Size HxLxP 100 x 100 x 2 cm Lacquered panel with eggshell inlays

five pieces

Size: 100 x 100 cm

China's 1.3 billion-plus people are concentrated in the major cities of its 22 provinces, five autonomous regions, four municipalities and two special autonomous regions.

Dimension: 100 x 100 cm