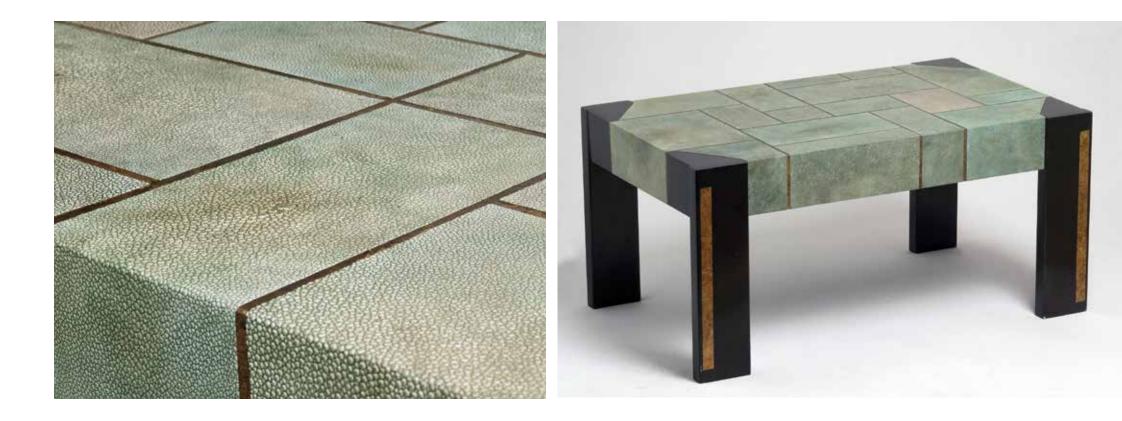

# EARTH COLLECTION

Cupboard (Custom made piece)

Dimension HxLxP130 x 60 x 40 cmTintsRayskin : yellow ocre, nacre,<br/>natural umber, red ochre pigments

Faux-shagreen convered cupboard Brass door pull

Bedside Table (Vintage piece from the 1940's)