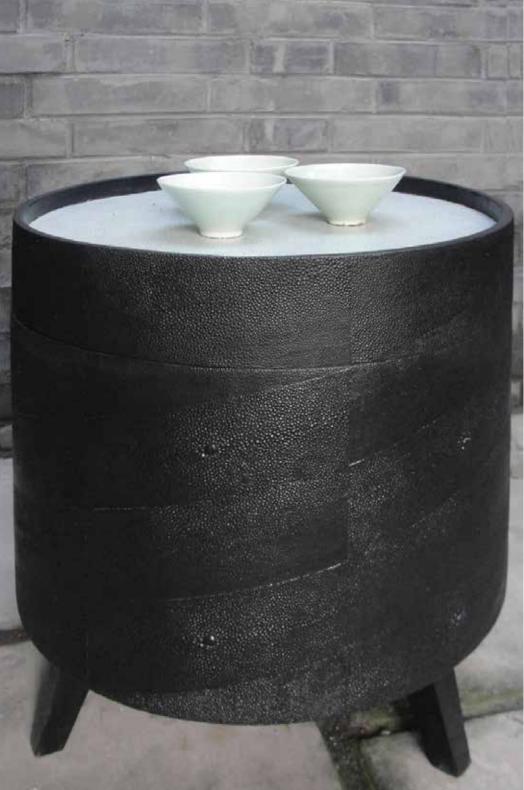

Dimension HxDia Tints 36 x 37 cm Nacre, natural umber, white pigments.

Lacquered piece with eggshells inlays. Felt interior lining.

Bedside Table (Vintage piece from the 1940's)

Dimension HxLxP67 x 35 x 35 cmTintsTints: nacre, natural umber, yellow ochre, white pigments.

Faux-shagreen covered piece and lacquered piece with eggshells inlays on the top. Felt interior lining.

Low Table (Vintage Chinse Hatbox)

Dimension HxDia36 x 37 cmTintsNacre, natural umber, white pigments.

Lacquered piece with eggshells inlays. Felt interior lining.

gcdkdesign@hotmail.com ID wechat : gwendeker www.gcdkdesign.com

CHINA - BEIJING DONGCHENG DIST. 100007 CAOYUAN HUTONG 76 中国 北京 东城区100007 草园胡同76 B号楼第05层505