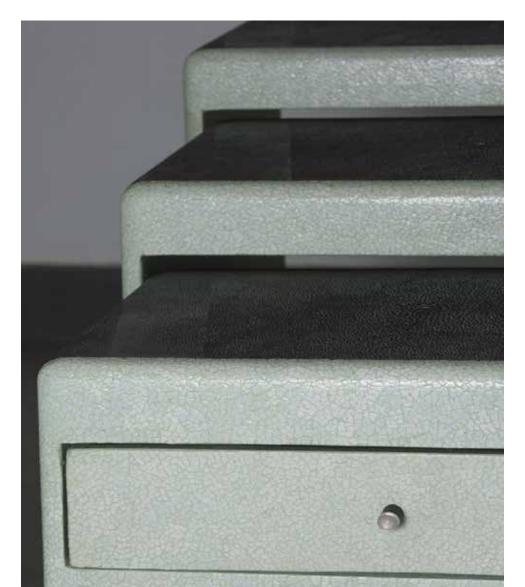

Commode (Vintage couture piece from the 1930's)

Dimension HxLxP Tints 79 x 58 x 45 cm Ivory black, prussian blue, lemon yellow, yellow ochre pigments.

Lacquered piece with eggshell inlays on the front Push button opening situated top right

### Commode (Vintage piece from the 1950's)

Dimension HxLxP75 x 57 x 43 cmTintsgold, nacre, white.

Lacquered piece with eggshell inlays on the top and sides. Opens by gilded brass button situated top right.