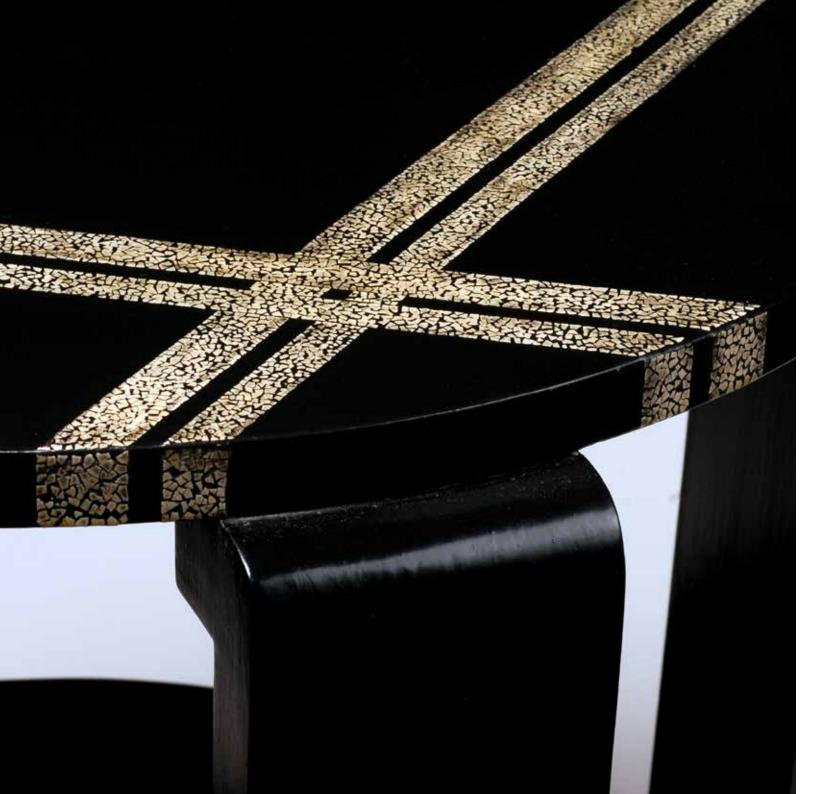

# NATURE COLLECTION

Dressing Table (Custom made piece from a 1920's inspiration)

Dimension HxLxP Tints 90 x 90 x 56 cm Ultramarine, nacre, yellow gold, yellow ochre pigments.

Lacquered piece with eggshell inlays on the top and front Painted motifs (nacre-gold) on legs Resin drawer pull Chair upholstrery in ivory-white Alacantara