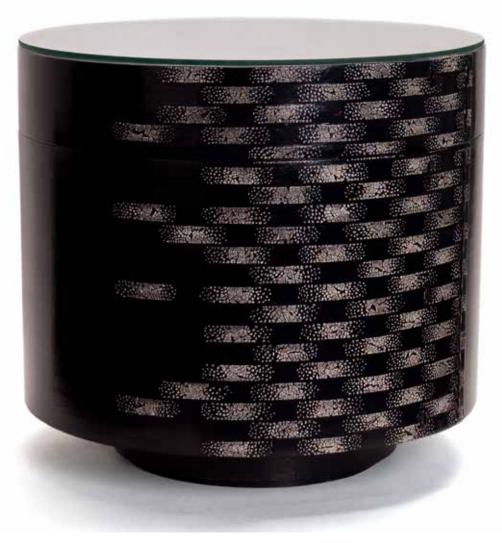

Console Table (Vintage piece from the 1920's)

Dimension HxLxP85 x 51 x 34 cmTintsIvory black, natural umber, gold pigments

Lacquered piece with moon-gold leaf decoration on the top, front and legs. Detail on Faux-shagreen.