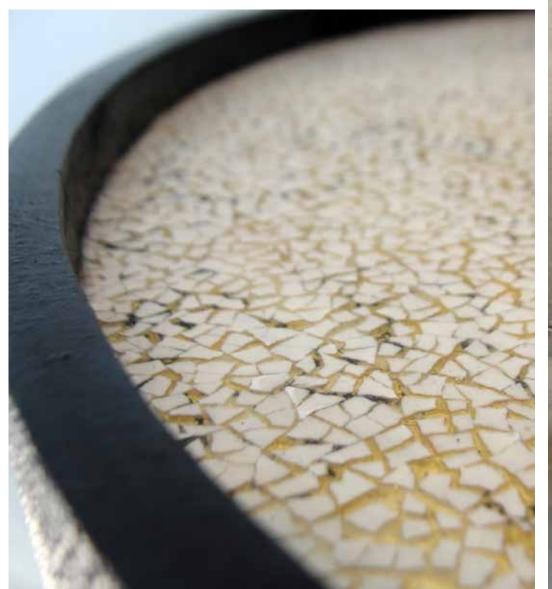

Faux-shagreen covered piece and lacquered piece with eggshells inlays on the top with goldleaves. Felt interior lining.

Low Table (Vintage Chinese Hatbox)

Dimension HxDia Tints 37 x 41 cm Eggshells : Black ivory pigments. Non-organic rayskin : Brown, Nacre, red pigments.