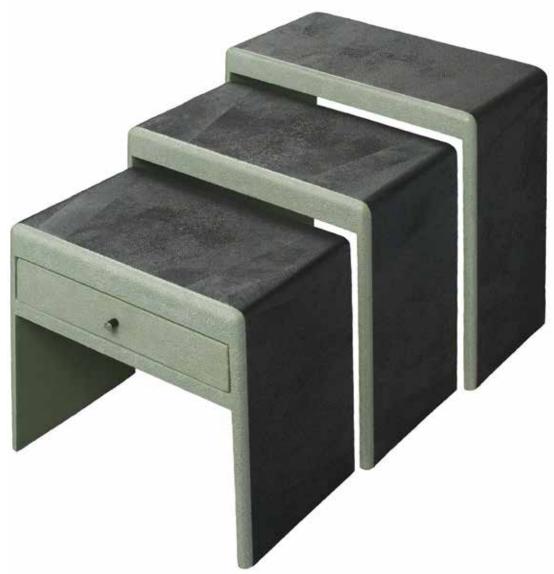

Nest of tables (Custom made piece)

Dimension HxLxP53 x 26 x 26 cmTintsBlack ivory, gold, minenal blue, nacre white<br/>and natural umber pigments.

Faux-shagreen covered pieces. Fronts and drawer lacquered with blue eggshells inlays. Ebony and moonstone drawer pull.