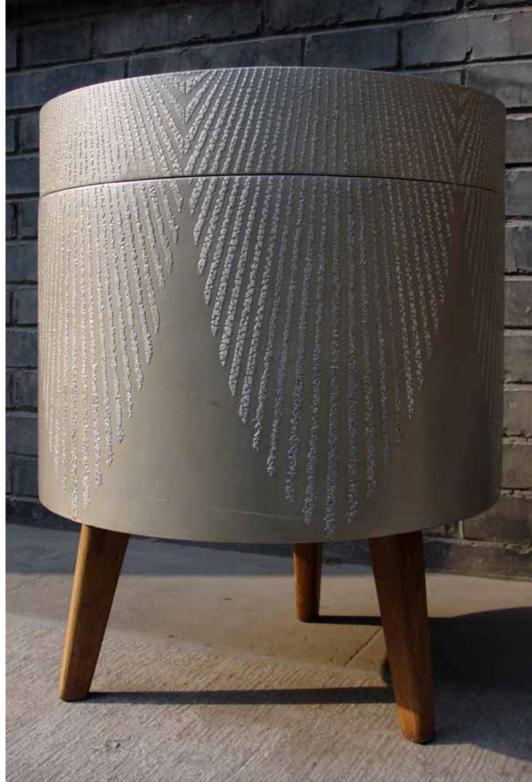

Dimension HxDia Tints 36 x 37 cm Nacre, natural umber, white pigments.

Lacquered piece with eggshells inlays. Felt interior lining.

Bedside Table (Vintage piece from the 1940's)

Dimension HxLxP67 x 35 x 35 cmTintsTints: nacre, natural umber, yellow ochre, white pigments.

Lacquered piece with eggshell inlays on the top and legs. Drawer pull of white resin. Door pull of silk tassel on a bone pearl.

Bedside Table (Vintage piece from the 1940's)

Dimension HxLxP55 x 50 x 34 cmTintsLacquer: white and ultramarine pigments Faux-shagreen: gold pigment.