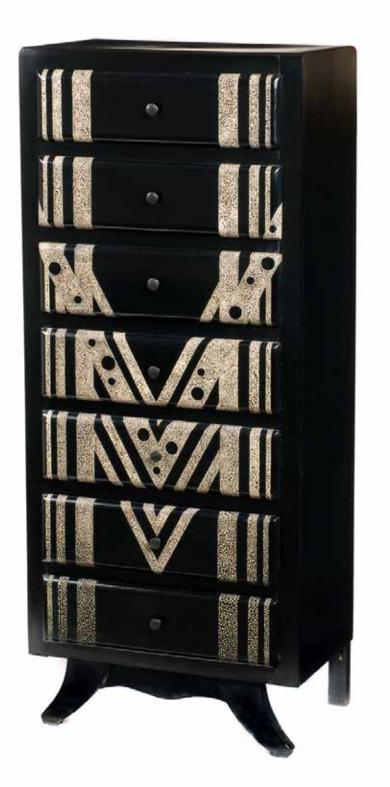

### Console Table (Vintage piece from Beijing)

Dimension HxLxP Tints 76 x 38 x 38 cm Ivory black, blue & gold pigments

Faux-shagreen covered console.

Semainier chest (Vintage piece from the 1950's)

Dimension HxLxP Tints 140 x 50 x 26 cm Ivory black pigment

Lacquered piece with eggshell inlays on the front and drawers Brass drawer knobs

Chiffonier (Vintage piece from the 1950's)

Dimension HxLxP Tints 80 x 50 x 40 cm Ivory black, prussian blue pigments

Lacquered piece with silk fabric bonded to the top, sides and drawer fronts Brass drawer knobs Silk : the Manuel Canovas Collection