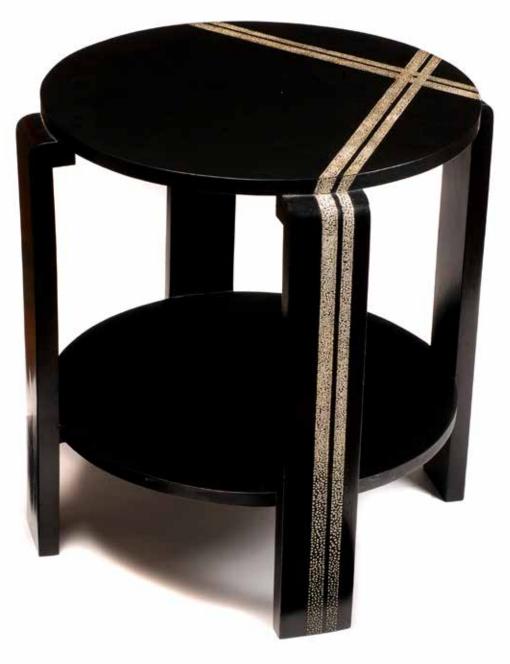

### Console Table (Vintage piece from Beijing)

Dimension HxLxP Tints 76 x 38 x 38 cm Ivory black, blue & gold pigments

Faux-shagreen covered console.

Semainier chest (Vintage piece from the 1950's)

Dimension HxLxP Tints 140 x 50 x 26 cm Ivory black pigment