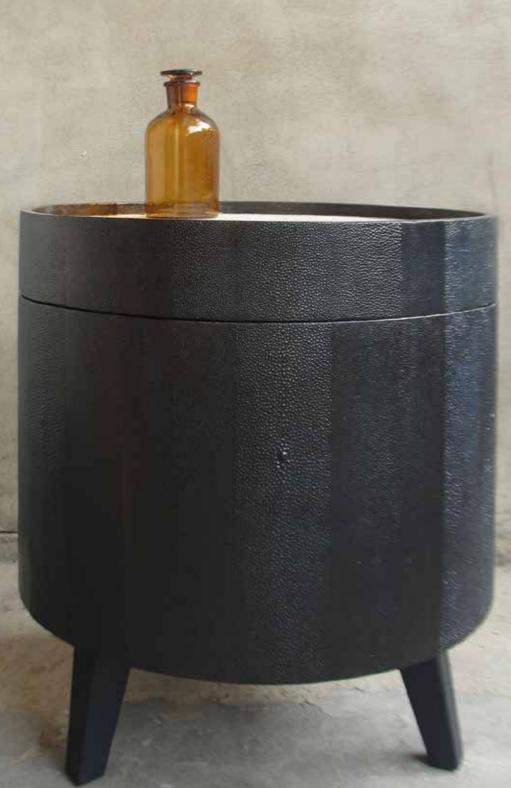

Faux-shagreen covered piece and lacquered piece with eggshells inlays on the top. Felt interior lining.

Low Table (Vintage Chinese Hatbox)

Dimension HxDia37 x 41 cmTintsNon-organic rayskin : Black ivory and blue pigments.