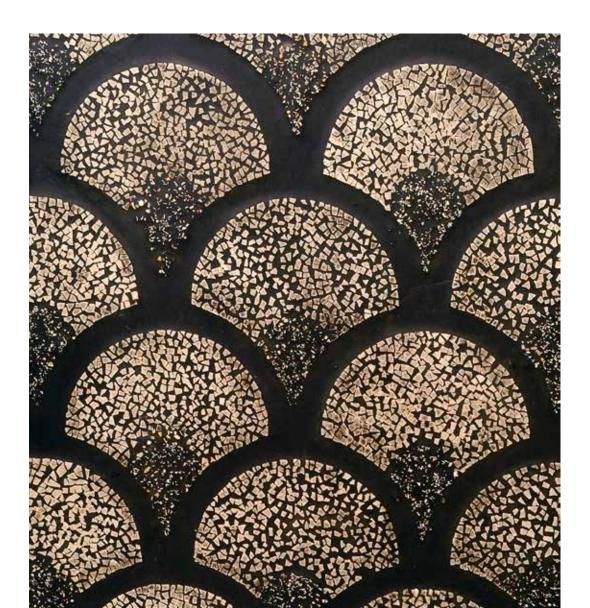

# EARTH COLLECTION

Cupboard (Custom made piece)

Dimension HxLxP130 x 60 x 40 cmTintsRayskin : yellow ocre, nacre,<br/>natural umber, red ochre pigments

Faux-shagreen convered cupboard Brass door pull

Bedside Table (Vintage piece from the 1940's)