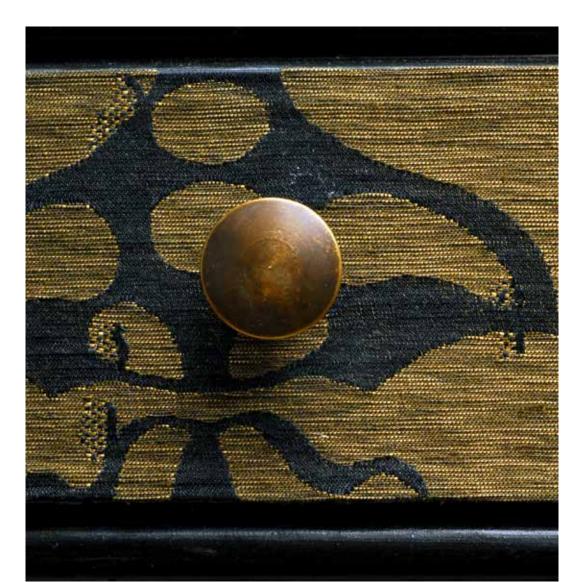

Lacquered piece with eggshell inlays on the front and drawers Brass drawer knobs

Chiffonier (Vintage piece from the 1950's)

Dimension HxLxP Tints 80 x 50 x 40 cm Ivory black, prussian blue pigments

Lacquered piece with silk fabric bonded to the top, sides and drawer fronts Brass drawer knobs Silk : the Manuel Canovas Collection