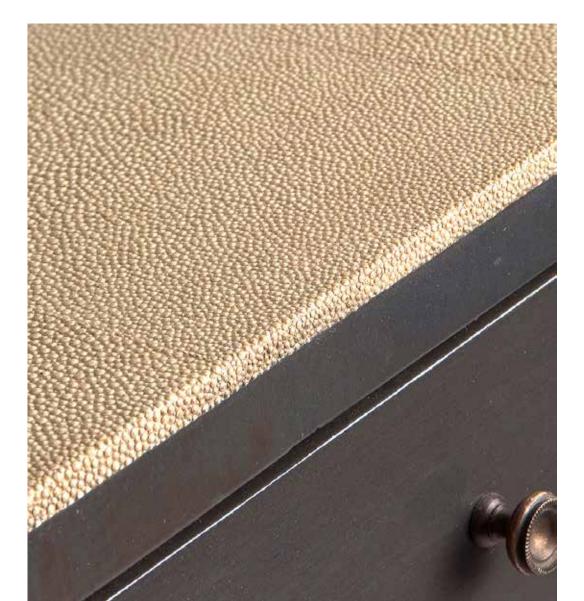

Faux-shagreen and lacquer piece with eggshell inlays on the two tiers, and moon-gold leaf decoration on the legs Silk tassel drawer pull





Low Table (Vintage Chinse Hatbox)

Dimension HxDia Tints 36 x 37 cm Nacre, natural umber, white pigments.

Lacquered piece with eggshells inlays. Felt interior lining.





Bedside Table (Vintage piece from the 1940's)

Dimension HxLxP67 x 35 x 35 cmTintsTints: nacre, natural umber, yellow ochre, white pigments.

Lacquered piece with eggshell inlays on the top and legs. Drawer pull of white resin. Door pull of silk tassel on a bone pearl.





Bedside Table (Vintage piece from the 1940's)

Dimension HxLxP55 x 50 x 34 cmTintsLacquer: white and ultramarine pigments Faux-shagreen: gold pigment.

Lacquered piece with Faux-shagreen. Brass drawer pull.





### Commode (Vintage piece from the 1950's)

Dimension HxLxP75 x 57 x 43 cmTintsgold, nacre, white.

Lacquered piece with eggshell inlays on the top and sides. Opens by gilded brass button situated top right.





## NIGHT COLLECTION

### Console Table (Vintage piece from Beijing)

Dimension HxLxP Tints 76 x 38 x 38 cm Ivory black, blue & gold pigments

Faux-shagreen covered console.





Semainier chest (Vintage piece from the 1950's)

Dimension HxLxP Tints 140 x 50 x 26 cm Ivory black pigment

Lacquered piece with eggshell inlays on the front and drawers Brass drawer knobs





Chiffonier (Vintage piece from the 1950's)

Dimension HxLxP Tints 80 x 50 x 40 cm Ivory black, prussian blue pigments

Lacquered piece with silk fabric bonded to the top, sides and drawer fronts Brass drawer k