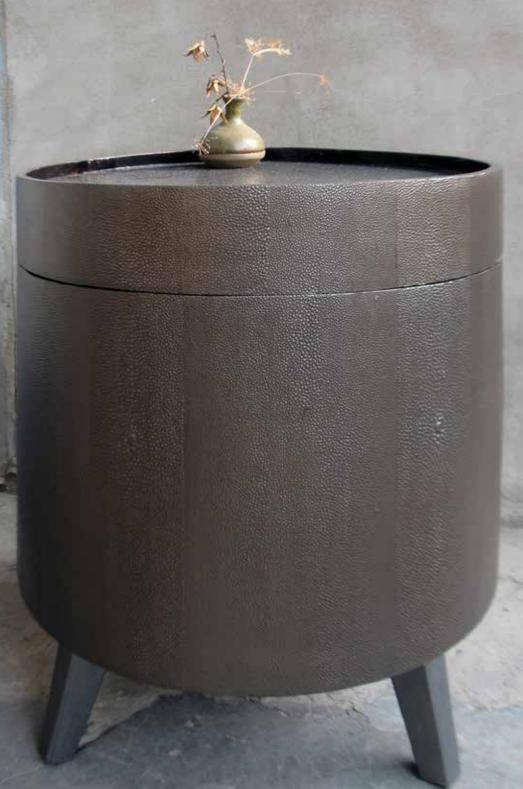

# EARTH COLLECTION

Cupboard (Custom made piece)

Dimension HxLxP130 x 60 x 40 cmTintsRayskin : yellow ocre, nacre,<br/>natural umber, red ochre pigments

Faux-shagreen convered cupboard Brass door pull

Bedside Table (Vintage piece from the 1940's)