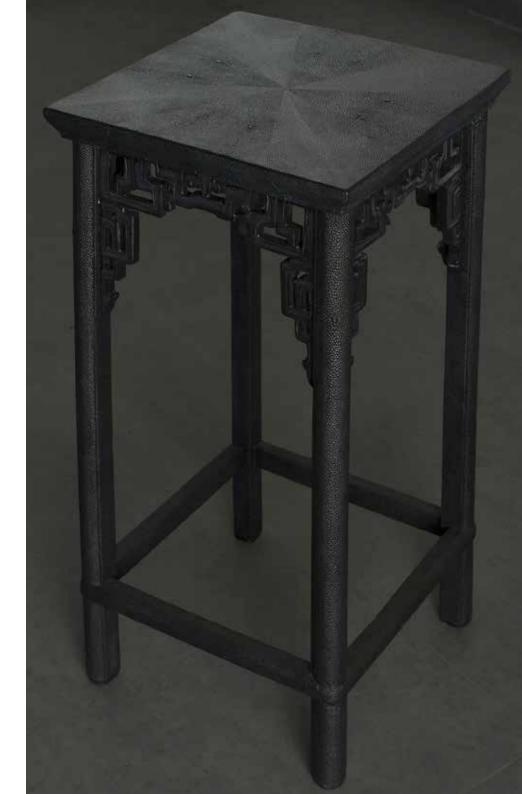

### Console Table (Vintage piece from Beijing)

Dimension HxLxP Tints 76 x 38 x 38 cm Ivory black, blue & gold pigments

Faux-shagreen covered console.

Semainier chest (Vintage piece from the 1950's)

Dimension HxLxP Tints 140 x 50 x 26 cm Ivory black pigment