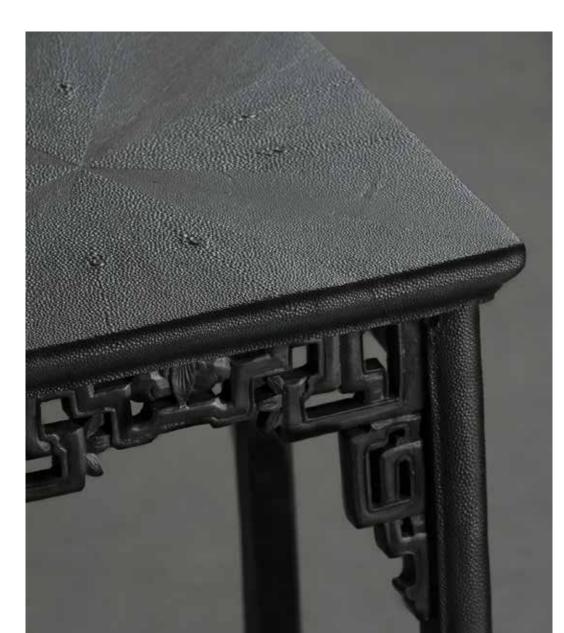

### Console Table (Vintage piece from Beijing)

Dimension HxLxP Tints 76 x 38 x 38 cm Ivory black, blue & gold pigments

Faux-shagreen covered console.

Semainier chest (Vintage piece from the 1950's)

Dimension HxLxP Tints 140 x 50 x 26 cm Ivory black pigment