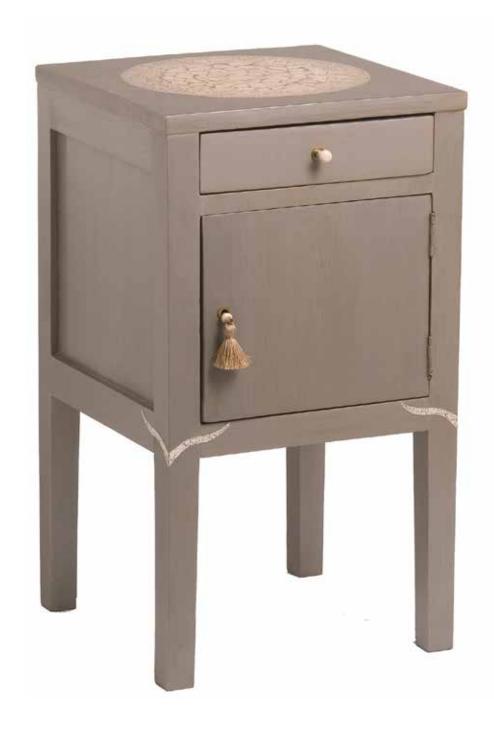

Dimension HxLxP Tints 57 x 46 x 40 cm White, nacre pigments

Faux-shagreen and lacquer piece with eggshell inlays on the two tiers, and moon-gold leaf decoration on the legs Silk tassel drawer pull

Low Table (Vintage Chinse Hatbox)