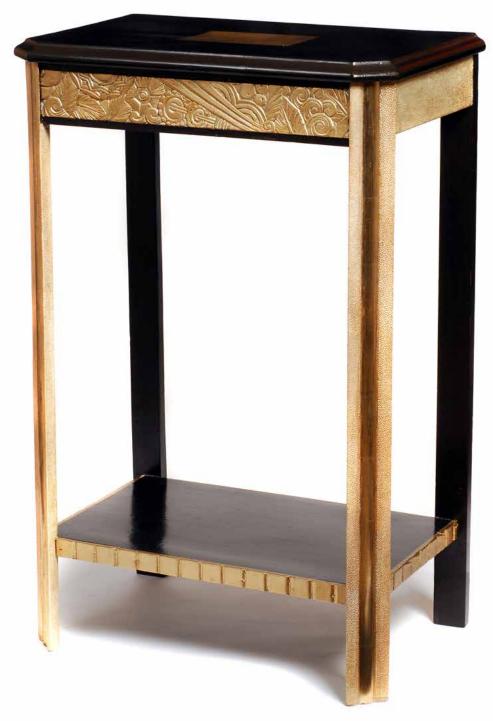

Console Table (Vintage piece from the 1920's)

Dimension HxLxP85 x 51 x 34 cmTintsIvory black, natural umber, gold pigments

Lacquered piece with moon-gold leaf decoration on the top, front and legs. Detail on Faux-shagreen.