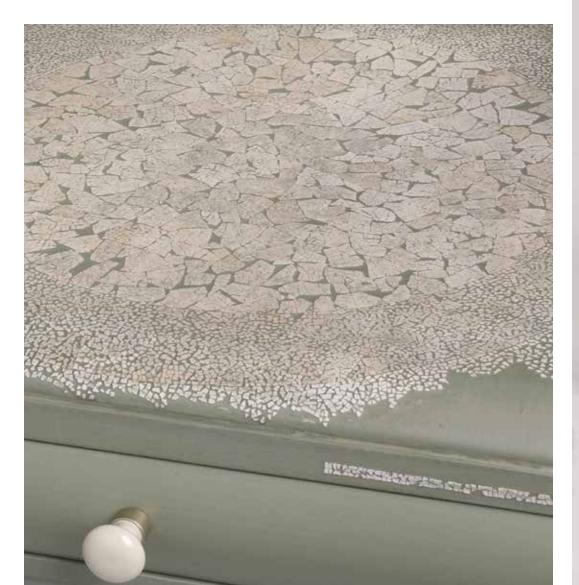

Commode (Vintage couture piece from the 1930's)

Dimension HxLxP Tints 79 x 58 x 45 cm Ivory black, prussian blue, lemon yellow, yellow ochre pigments.

Lacquered piece with eggshell inlays on the front Push button opening situated top right

### Commode (Vintage piece from the 1950's)

Dimension HxLxP75 x 57 x 43 cmTintsgold, nacre, white.

Lacquered piece with eggshell inlays on the top and sides. Opens by gilded brass button situated top right.