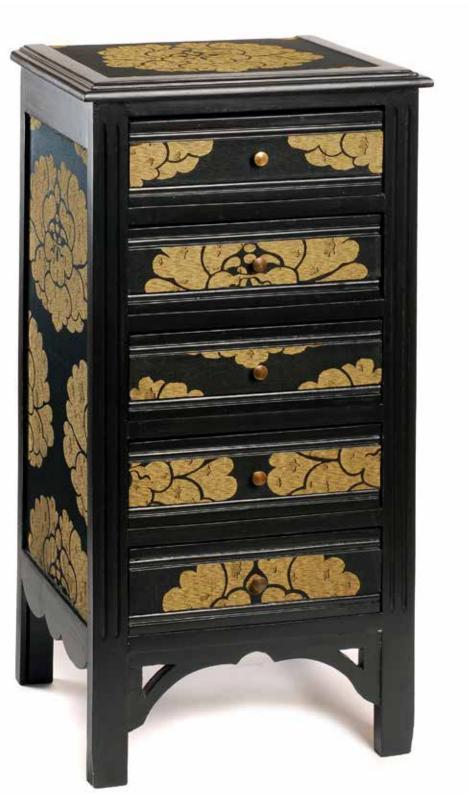

### Commode (Vintage piece from the 1950's)

Dimension HxLxP75 x 57 x 43 cmTintsgold, nacre, white.

Lacquered piece with eggshell inlays on the top and sides. Opens by gilded brass button situated top right.