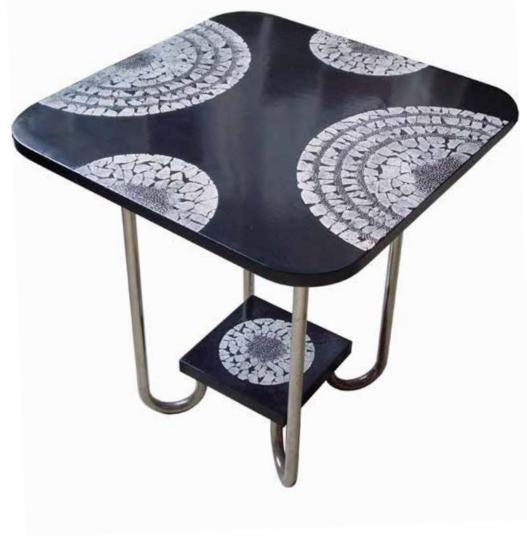

Nest of tables (Custom made piece)

Dimension HxLxP53 x 26 x 26 cmTintsBlack ivory, gold, minenal blue, nacre white<br/>and natural umber pigments.

Faux-shagreen covered pieces. Fronts and drawer lacquered with blue eggshells inlays. Ebony and moonstone drawer pull.