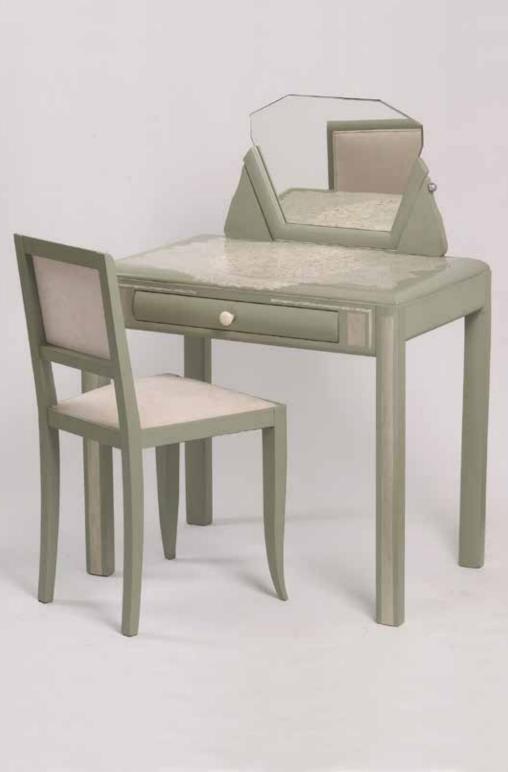

# NATURE COLLECTION

Dressing Table (Custom made piece from a 1920's inspiration)

Dimension HxLxP Tints 90 x 90 x 56 cm Ultramarine, nacre, yellow gold, yellow ochre pigments.

Lacquered piece with eggshell inlays on the top and front Painted motifs (nacre-gold) on legs Resin drawer pull Chair upholstrery in ivory-white Alacantara