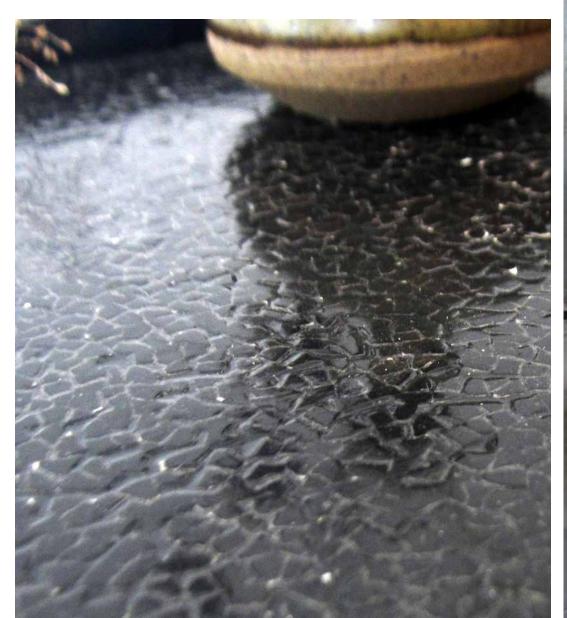

Lacquered piece with eggshell inlays on the top and legs

Low Table (Vintage Chinese Hatbox)

Dimension HxDia Tints 37 x 41 cm Eggshells : Nacre, natural umber, white pigments. Non-organic rayskin : Black ivory pigments.

Faux-shagreen covered piece and lacquered piece with eggshells inlays on the top. Felt interior lining.

Low Table (Vintage Chinese Hatbox)

Dimension HxDia37 x 41 cmTintsNon-organic rayskin : Black ivory and blue pigments.