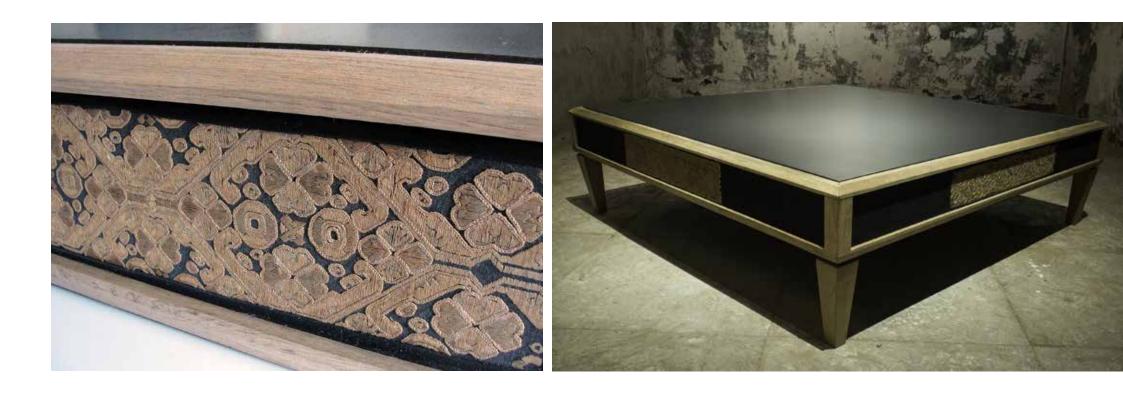

Low Table (Custom made piece)

Dimension HxLxP Tints 90 x 25 x 90 cm Black ivory pigments

Low table tinted and waxed with embroidered fabrics Miao on four sides. These fabrics come from Kaili city of Guizhou Province.