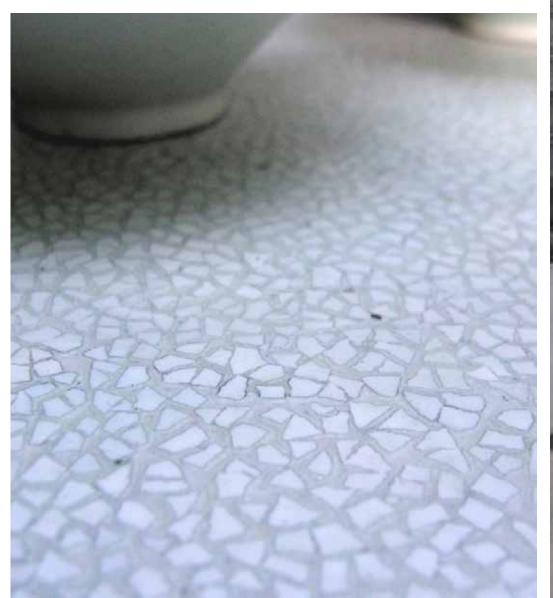

Dimension HxDia Tints 36 x 37 cm Nacre, natural umber, white pigments.

Lacquered piece with eggshells inlays. Felt interior lining.

Bedside Table (Vintage piece from the 1940's)

Dimension HxLxP67 x 35 x 35 cmTintsTints: nacre, natural umber, yellow ochre, white pigments.

Faux-shagreen covered piece and lacquered piece with eggshells inlays on the top. Felt interior lining.

Low Table (Vintage Chinse Hatbox)

Dimension HxDia36 x 37 cmTintsNacre, natural umber, white pigments.

Lacquered piece with eggshells inlays. Felt interior lining.

gcdkdesign@hotmail.com ID wechat : gwendeker www.gcdkdesign.com

CHINA - BEIJING DONGCHENG DIST. 100007 CAOYUAN HUTONG 76 中国 北京 东城区100007 草园胡同76 B号楼第05层505