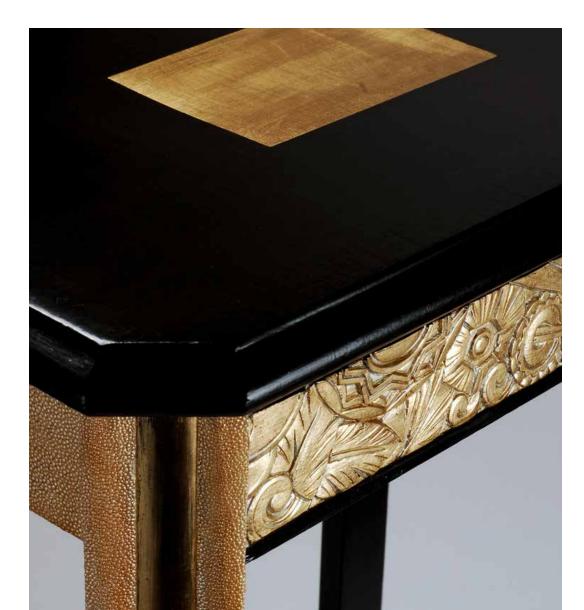

Console Table (Vintage piece from the 1920's)

Dimension HxLxP85 x 51 x 34 cmTintsIvory black, natural umber, gold pigments

Lacquered piece with moon-gold leaf decoration on the top, front and legs. Detail on Faux-shagreen.