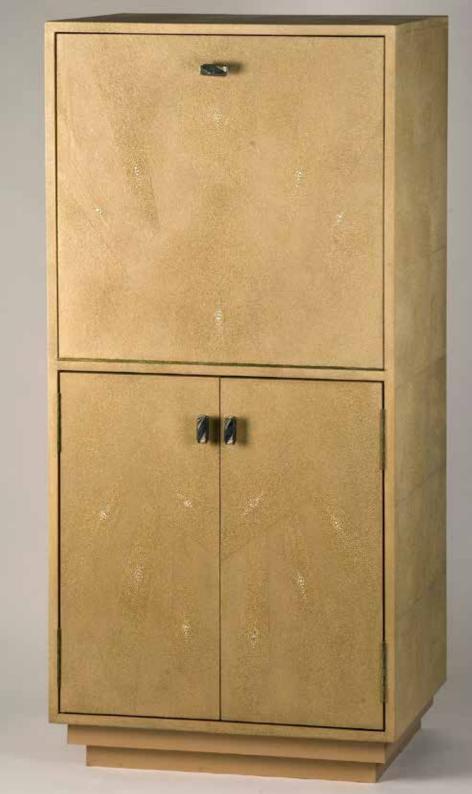

# EARTH COLLECTION

Cupboard (Custom made piece)

Dimension HxLxP130 x 60 x 40 cmTintsRayskin : yellow ocre, nacre,<br/>natural umber, red ochre pigments

Faux-shagreen convered cupboard Brass door pull

Bedside Table (Vintage piece from the 1940's)