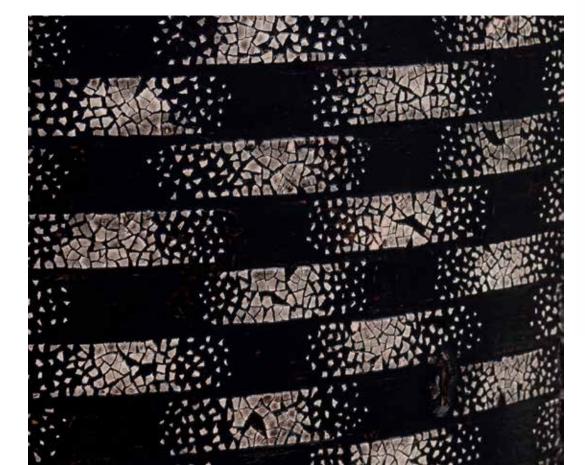

Faux-shagreen covered piece and lacquered piece with eggshells inlays on the top with goldleaves. Felt interior lining.

Low Table (Vintage Chinese Hatbox)

Dimension HxDia Tints 37 x 41 cm Eggshells : Black ivory pigments. Non-organic rayskin : Brown, Nacre, red pigments.