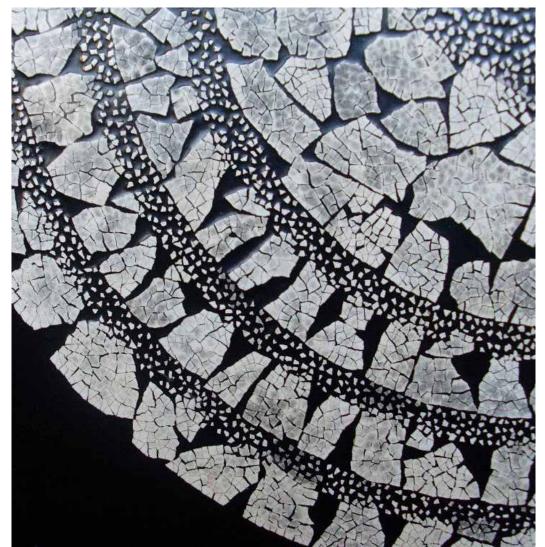

Low Table (Vintage piece from the 1940's)

Dimension HxLxP Tints 56 x 54 x 54 cm Ivory black pigment

Lacquered piece with eggshell inlays

Low Table (Custom made piece from a 1930 inspiration)

Dimension HxDia Tints 58 x 54 cm Ivory black pigment

Lacquered piece with eggshell inlays on the top and legs

Low Table (Vintage Chinese Hatbox)

Dimension HxDia Tints 37 x 41 cm Eggshells : Nacre, natural umber, white pigments. Non-organic rayskin : Black ivory pigments.