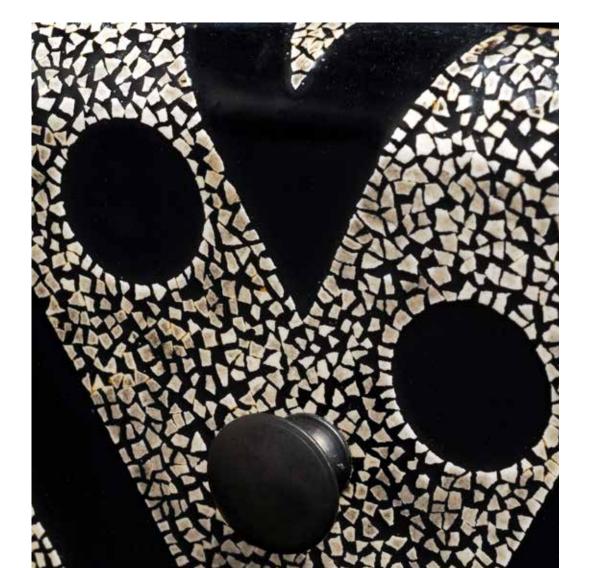

Nest of tables (Custom made piece)

Dimension HxLxP53 x 26 x 26 cmTintsBlack ivory, gold, minenal blue, nacre white<br/>and natural umber pigments.

Faux-shagreen covered pieces. Fronts and drawer lacquered with blue eggshells inlays. Ebony and moonstone drawer pull.