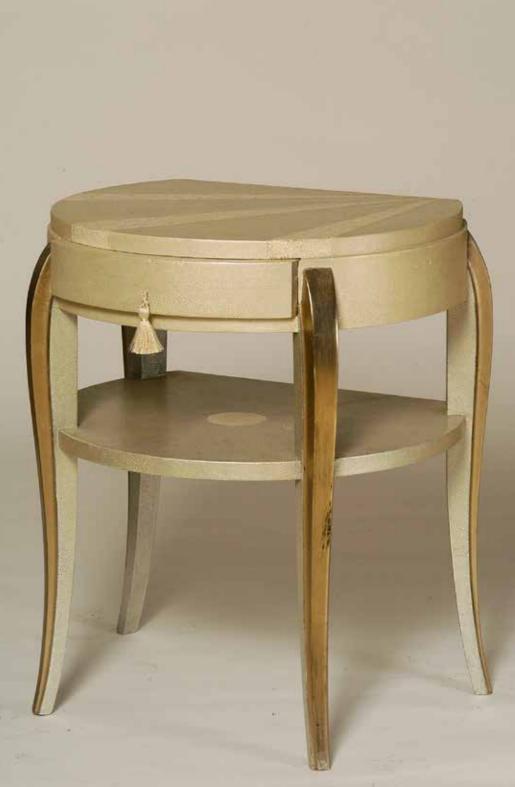

Dimension HxLxP Tints 57 x 46 x 40 cm White, nacre pigments

Faux-shagreen and lacquer piece with eggshell inlays on the two tiers, and moon-gold leaf decoration on the legs Silk tassel drawer pull

Low Table (Vintage Chinse Hatbox)