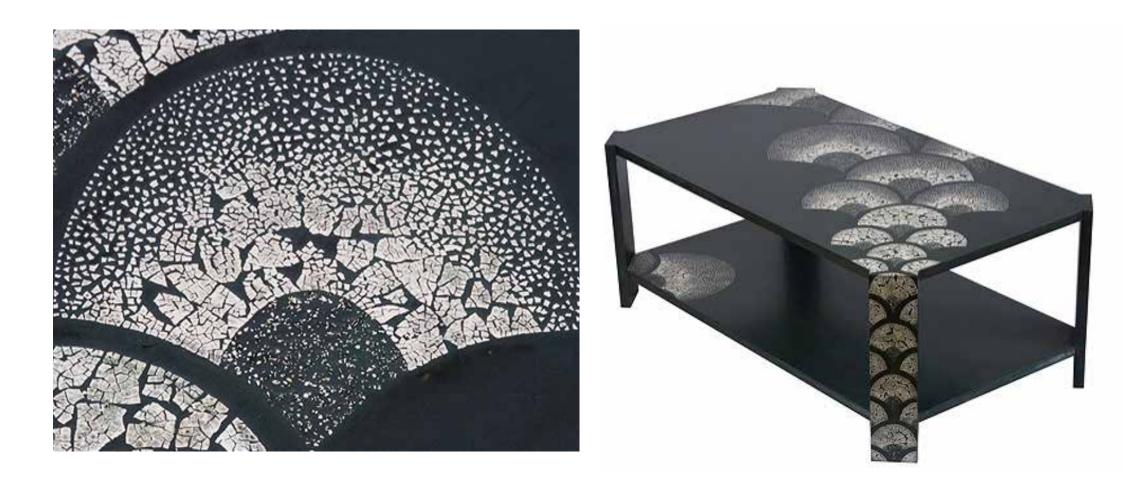

Console Table (Vintage piece from the 1920's)

Dimension HxLxP85 x 51 x 34 cmTintsIvory black, natural umber, gold pigments

Lacquered piece with moon-gold leaf decoration on the top, front and legs. Detail on Faux-shagreen.