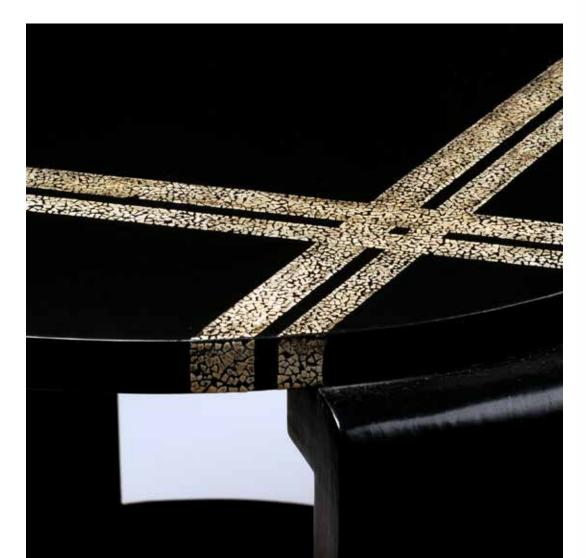

### Console Table (Vintage piece from Beijing)

Dimension HxLxP Tints 76 x 38 x 38 cm Ivory black, blue & gold pigments

Faux-shagreen covered console.

Semainier chest (Vintage piece from the 1950's)

Dimension HxLxP Tints 140 x 50 x 26 cm Ivory black pigment