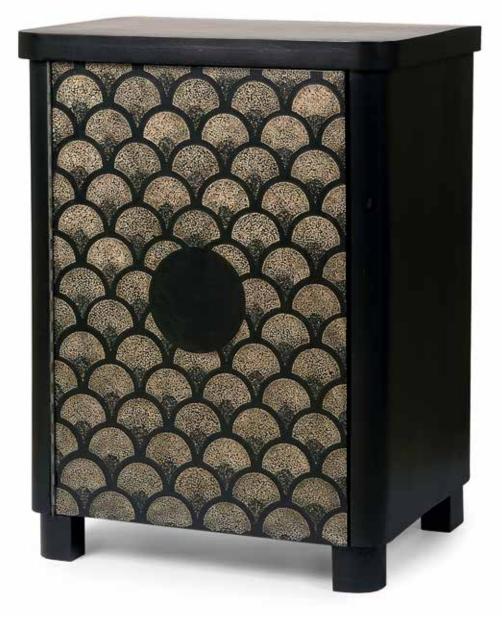

# EARTH COLLECTION

Cupboard (Custom made piece)

Dimension HxLxP130 x 60 x 40 cmTintsRayskin : yellow ocre, nacre,<br/>natural umber, red ochre pigments

Faux-shagreen convered cupboard Brass door pull

Bedside Table (Vintage piece from the 1940's)