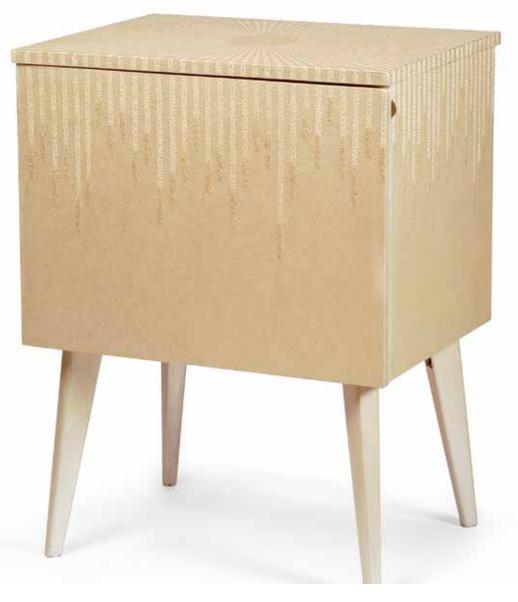

Dimension HxDia Tints 36 x 37 cm Nacre, natural umber, white pigments.

Lacquered piece with eggshells inlays. Felt interior lining.

Bedside Table (Vintage piece from the 1940's)

Dimension HxLxP67 x 35 x 35 cmTintsTints: nacre, natural umber, yellow ochre, white pigments.

Lacquered piece with eggshell inlays on the top and legs. Drawer pull of white resin. Door pull of silk tassel on a bone pearl.

Bedside Table (Vintage piece from the 1940's)

Dimension HxLxP55 x 50 x 34 cmTintsLacquer: white and ultramarine pigments Faux-shagreen: gold pigment.