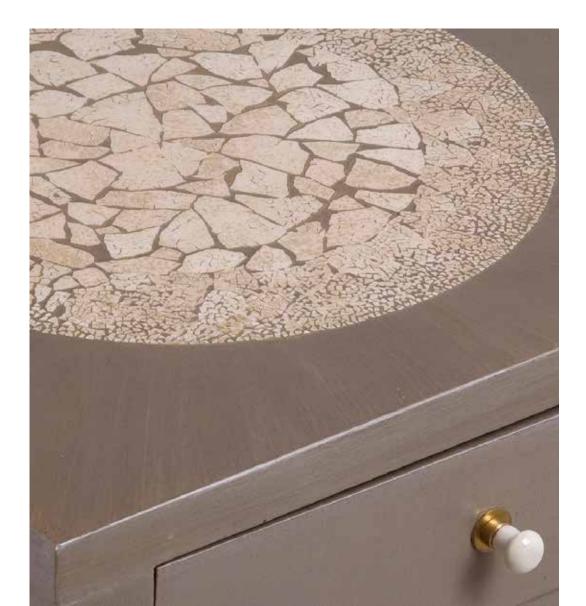

Dimension HxDia Tints 36 x 37 cm Nacre, natural umber, white pigments.

Lacquered piece with eggshells inlays. Felt interior lining.

Bedside Table (Vintage piece from the 1940's)

Dimension HxLxP67 x 35 x 35 cmTintsTints: nacre, natural umber, yellow ochre, white pigments.

Lacquered piece with eggshell inlays on the top and legs. Drawer pull of white resin. Door pull of silk tassel on a bone pearl.

Bedside Table (Vintage piece from the 1940's)

Dimension HxLxP55 x 50 x 34 cmTintsLacquer: white and ultramarine pigments Faux-shagreen: gold pigment.