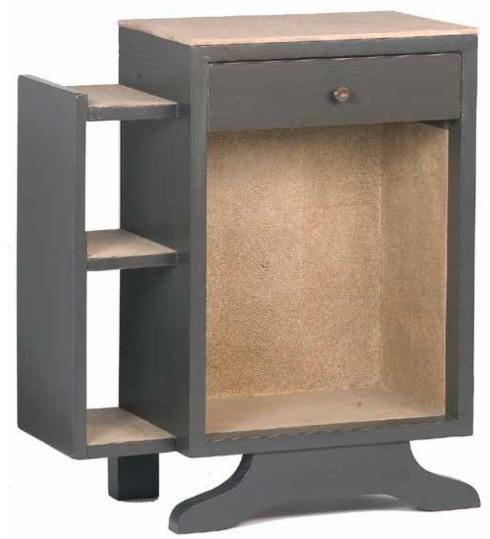

# EARTH COLLECTION

Cupboard (Custom made piece)

Dimension HxLxP130 x 60 x 40 cmTintsRayskin : yellow ocre, nacre,<br/>natural umber, red ochre pigments

Faux-shagreen convered cupboard Brass door pull

Bedside Table (Vintage piece from the 1940's)